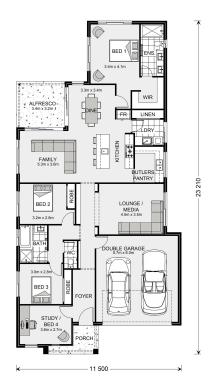

## Edgewater 219 (NSW Only)

Lot 511 Monash Avenue, Tuross Head

Land Area: 682 m<sup>2</sup>

Contact Emily Zahra on 0244721628

\* Package price is based on Edgewater 219 (NSW Only) standard floor plan and standard façade (may be smaller than façade shown). Package may be subject to developer's design review panel, council final approval and G.J. Gardner Homes procedure of purchase. Package price excludes stamp duty on land, legal fees and conveyancing costs (including 6 Legal/74189757\_2 transfer of title and searches). Prices are current as of May 5, 2025 and are inclusive of GST. Prices may change without notice. Packages are subject to availability. Package subject to two separate contracts relating to the building and the land respectively. Photographs may depict fixtures, finishes and features not supplied by G.J Gardner Homes. Excluded items may include but are not limited to landscaping items such as planter boxes, retaining walls, water features, pergolas, screens, driveways and decorative items such as fencing and outdoor kitchens or barbeques. Photographs may also depict inclusions not forming part of the standard design and which may be subject to additional costs. This design and illustration remains the property of G.J Gardner Homes and may not be reproduced in whole or in part without written consent. For detailed home pricing, please talk to a New Homes Consultant or visit our website at https://www.gjgardner.com.au/house-and-land-pricing. Better Builders Batemans Bay trading as G.J. Gardner Homes - Batemans Bay. Builders License 250712C.