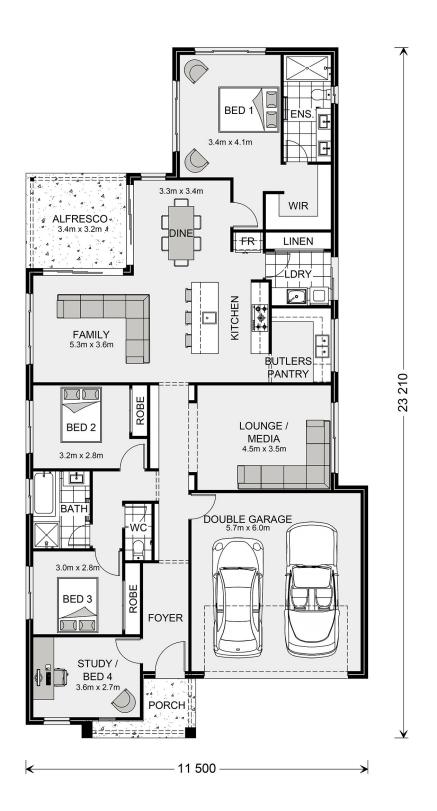

## Edgewater 219 (NSW Only)

Lot 511 Monash Avenue, Tuross Head

Land Area: 682 m<sup>2</sup>

Contact Emily Zahra on 0244721628

\* Package price is based on Edgewater 219 (NSW Only) standard floor plan and standard façade (may be smaller than façade shown). Package may be subject to developer's design review panel, council final approval and G.J. Gardner Homes procedure of purchase. Package price excludes stamp duty on land, legal fees and conveyancing costs (including 6 Legal/74189757\_2 transfer of title and searches). Prices are current as of May 5, 2025 and are inclusive of GST. Prices may change without notice. Packages are subject to availability. Package subject to two separate contracts relating to the building and the land respectively. Photographs may depict fixtures, finishes and features not supplied by G.J Gardner Homes. Excluded items may include but are not limited to landscaping items such as planter boxes, retaining walls, water features, pergolas, screens, driveways and decorative items such as fencing and outdoor kitchens or barbeques. Photographs may also depict inclusions not forming part of the standard design and which may be subject to additional costs. This design and illustration remains the property of G.J Gardner Homes and may not be reproduced in whole or in part without written consent. For detailed home pricing, please talk to a New Homes Consultant or visit our website at https://www.gjgardner.com.au/house-and-land-pricing. Better Builders Batemans Bay trading as G.J. Gardner Homes - Batemans Bay. Builders License 250712C.