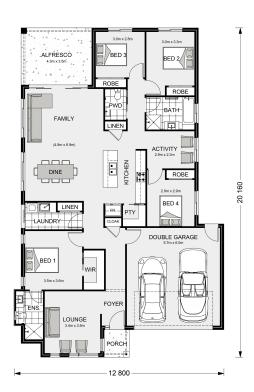

## Claremont 221

Lot 512 Monash Avenue, Tuross Head

Land Area: 682 m<sup>2</sup>

Contact Emily Zahra on 0244721628

<sup>\*</sup> Package price is based on Claremont 221 standard floor plan and standard façade (may be smaller than façade shown). Package may be subject to developer's design review panel, council final approval and G.J. Gardner Homes procedure of purchase. Package price excludes stamp duty on land, legal fees and conveyancing costs (including 6 Legal/74189757\_2 transfer of title and searches). Prices are current as of May 5, 2025 and are inclusive of GST. Prices may change without notice. Packages are subject to availability. Package subject to two separate contracts relating to the building and the land respectively. Photographs may depict fixtures, finishes and features not supplied by G.J Gardner Homes. Excluded items may include but are not limited to landscaping items such as planter boxes, retaining walls, water features, pergolas, screens, driveways and decorative items such as fencing and outdoor kitchens or barbeques. Photographs may also depict inclusions not forming part of the standard design and which may be subject to additional costs. This design and illustration remains the property of G.J Gardner Homes and may not be reproduced in whole or in part without written consent. For detailed home pricing, please talk to a New Homes Consultant or visit our website at https://www.gjgardner.com.au/house-and-land-pricing. Better Builders Batemans Bay trading as G.J. Gardner Homes - Batemans Bay. Builders License 250712C.