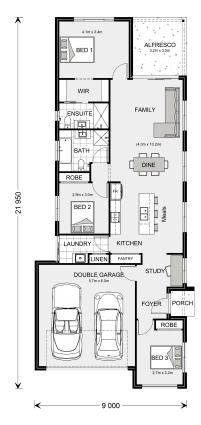

## Riverbank 175

Lot 510 Monash Avenue, Tuross Head

Land Area: 618 m<sup>2</sup>

Contact Emily Zahra on 0244721628

## Inclusions:

- + GJ Gardner Standard Inclusions
- + Standard Site & Basix Inclusions
- + Statutory & General Fees
- + Loose Lay Vinyl Planks to Main Floors
- + Carpets in Bedrooms & Robes
- + Daiken Heating & Cooling

<sup>\*</sup> Package price is based on Riverbank 175 standard floor plan and standard façade (may be smaller than façade shown). Package may be subject to developer's design review panel, council final approval and G.J. Gardner Homes procedure of purchase. Package price excludes stamp duty on land, legal fees and conveyancing costs (including 6 Legal/74189757\_2 transfer of title and searches). Prices are current as of May 5, 2025 and are inclusive of GST. Prices may change without notice. Packages are subject to availability. Package subject to two separate contracts relating to the building and the land respectively. Photographs may depict fixtures, finishes and features not supplied by G.J Gardner Homes. Excluded items may include but are not limited to landscaping items such as planter boxes, retaining walls, water features, pergolas, screens, driveways and decorative items such as fencing and outdoor kitchens or barbeques. Photographs may also depict inclusions not forming part of the standard design and which may be subject to additional costs. This design and illustration remains the property of G.J Gardner Homes and may not be reproduced in whole or in part without written consent. For detailed home pricing, please talk to a New Homes Consultant or visit our website at https://www.gjgardner.com.au/house-and-land-pricing. Better Builders Batemans Bay trading as G.J. Gardner Homes - Batemans Bay. Builders License 250712C.