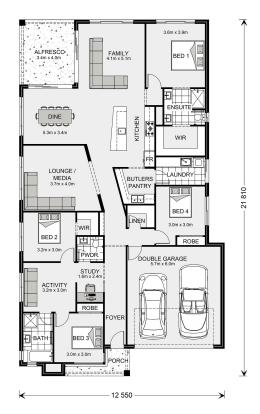

## Inclusions:

- + GJ Gardner Standard Inclusions
- + Standard Site & Basix Inclusions
- + Statutory & General Fees
- + Loose Lay Vinyl Planks to Main Floors
- + Carpets in Bedrooms & Robes
- + Daiken Heating & Cooling

\* Package price is based on Beachlands 250 (NSW Only) standard floor plan and standard façade (may be smaller than façade shown). Package may be subject to developer's design review panel, council final approval and G.J. Gardner Homes procedure of purchase. Package price excludes stamp duty on land, legal fees and conveyancing costs (including 6 Legal/74189757\_2 transfer of title and searches). Prices are current as of March 18, 2025 and are inclusive of GST. Prices may change without notice. Packages are subject to availability. Package subject to two separate contracts relating to the building and the land respectively. Photographs may depict fixtures, finishes and features not supplied by G.J Gardner Homes. Excluded items may include but are not limited to landscaping items such as planter boxes, retaining walls, water features, pergolas, screens, driveways and decorative items such as fencing and outdoor kitchens or barbeques. Photographs may also depict inclusions not forming part of the standard design and which may be subject to additional costs. This design and illustration remains the property of G.J Gardner Homes and may not be reproduced in whole or in part without written consent. For detailed home pricing, please talk to a New Homes Consultant or visit our website at https://www.gjgardner.com.au/house-and-land-pricing. Better Builders Batemans Bay trading as G.J. Gardner Homes - Batemans Bay. Builders License 250712C.