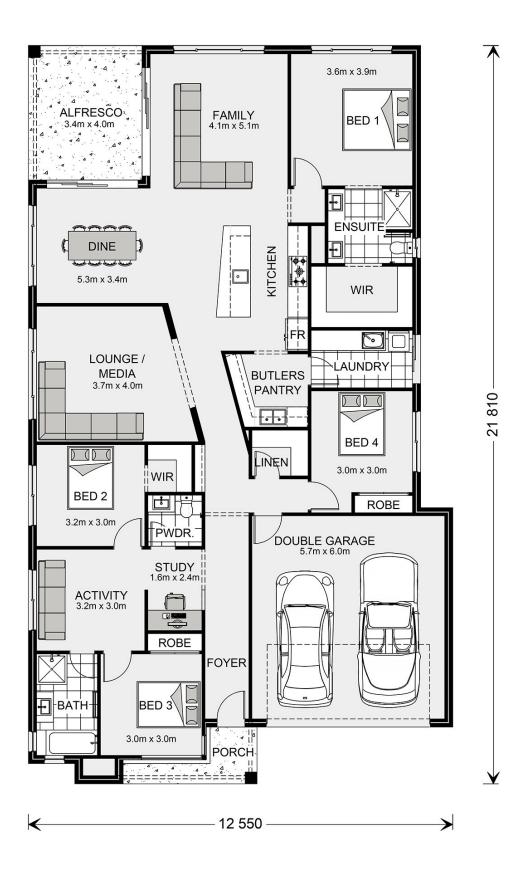

## Inclusions:

- + GJ Gardner Standard Inclusions
- + Standard Site & Basix Inclusions
- + Statutory & General Fees
- + Loose Lay Vinyl Planks to Main Floors
- + Carpets in Bedrooms & Robes
- + Daiken Heating & Cooling

\* Package price is based on Beachlands 250 (NSW Only) standard floor plan and standard façade (may be smaller than façade shown). Package may be subject to developer's design review panel, council final approval and G.J. Gardner Homes procedure of purchase. Package price excludes stamp duty on land, legal fees and conveyancing costs (including 6 Legal/74189757\_2 transfer of title and searches). Prices are current as of March 18, 2025 and are inclusive of GST. Prices may change without notice. Packages are subject to availability. Package subject to two separate contracts relating to the building and the land respectively. Photographs may depict fixtures, finishes and features not supplied by G.J Gardner Homes. Excluded items may include but are not limited to landscaping items such as planter boxes, retaining walls, water features, pergolas, screens, driveways and decorative items such as fencing and outdoor kitchens or barbeques. Photographs may also depict inclusions not forming part of the standard design and which may be subject to additional costs. This design and illustration remains the property of G.J Gardner Homes and may not be reproduced in whole or in part without written consent. For detailed home pricing, please talk to a New Homes Consultant or visit our website at https://www.gjgardner.com.au/house-and-land-pricing. Better Builders Batemans Bay trading as G.J. Gardner Homes - Batemans Bay. Builders License 250712C.