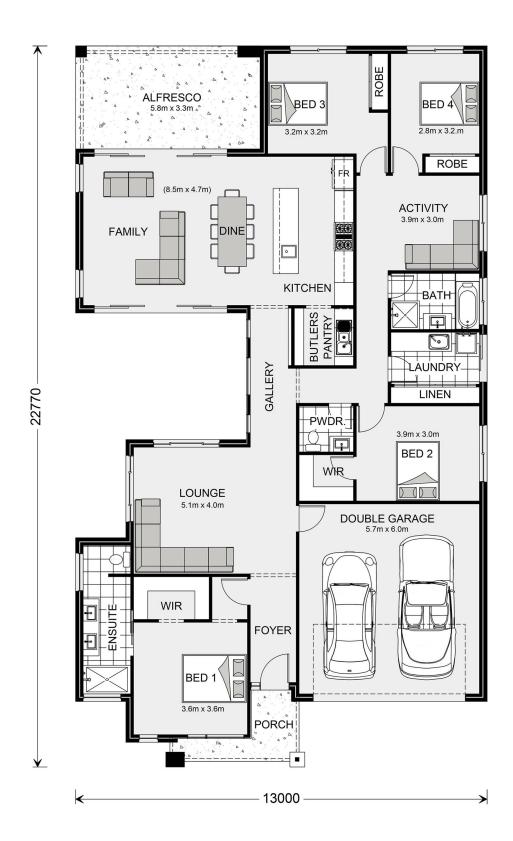

## Beachmere 252 (NSW Only)

⊨ 4 🗁 2.5 🚍 2

### Lot 504 Anderson Avenue, Tuross Head

Land Area: 550 m<sup>2</sup>

Contact Emily Zahra on 0244721628

#### Inclusions:

- + GJ Gardner Standard Inclusions
- + Standard Site & Basix Inclusions
- + Statutory & General Fees
- + Loose Lay Vinyl Planks to Main Floors
- + Carpets in Bedrooms & Robes
- + Daiken Heating & Cooling