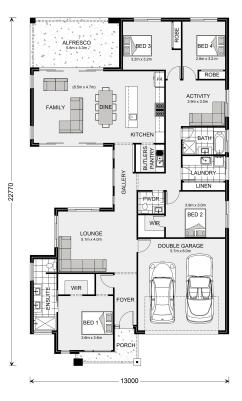

## Beachmere 252 (NSW Only)

⊨ 4 🗁 2.5 🚍 2

### Lot 504 Anderson Avenue, Tuross Head

Land Area: 550 m<sup>2</sup>

Contact Emily Zahra on 0244721628

#### Inclusions:

- + GJ Gardner Standard Inclusions
- + Standard Site & Basix Inclusions
- + Statutory & General Fees
- + Loose Lay Vinyl Planks to Main Floors
- + Carpets in Bedrooms & Robes
- + Daiken Heating & Cooling