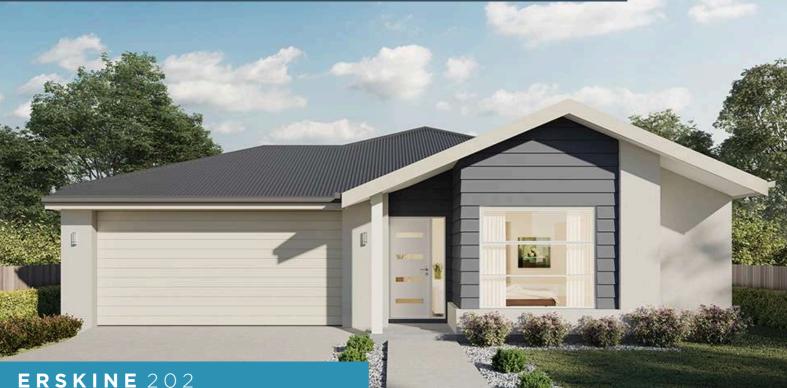

## HOUSE & LAND

STAY COOL WITH \$10,000 TOWARDS YOUR NEW HOME COOLING

## \$924,000\*

## LOT 503 ANDERSON AVE, TUROSS HEAD NSW 2537

LAND: 550m<sup>2</sup> ESTATE: DRIFTWOOD SHORES

## Features & Inclusions:

- 2700mm Ceiling Height
- Concrete driveway allowance
- Local builder/Local trades
- Open-plan kitchen, living and dining
- Vinyl planks, carpet and tiles throughout

For more information contact: