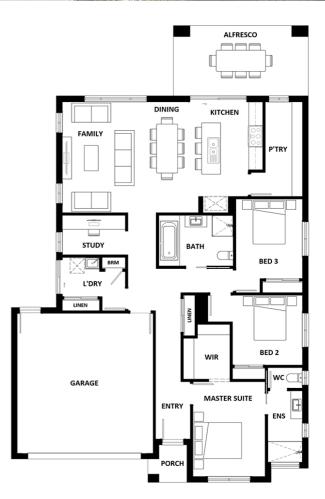

## Features & Inclusions:

- 2700mm Ceiling Height
- Concrete driveway allowance
- Local builder/Local trades
- Open-plan kitchen, living and dining
- Vinyl planks, carpet and tiles throughout

For more information contact: