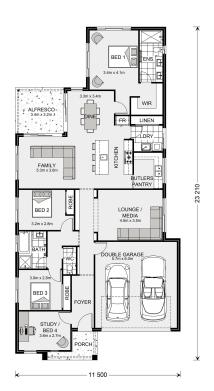

## Edgewater 219 (NSW Only)

Lot 502 Anderson Avenue, Tuross Head

Land Area: 550 m<sup>2</sup>

Contact Emily Zahra on 0244721628

## Inclusions:

- + GJ Gardner Standard Inclusions
- + Standard Site & Basix Inclusions
- + Statutory & General Fees
- + Loose Lay Vinyl Planks to Main Floors
- + Carpets in Bedrooms & Robes
- + Daiken Heating & Cooling

\* Package price is based on Edgewater 219 (NSW Only) standard floor plan and standard façade (may be smaller than façade shown). Package may be subject to developer's design review panel, council final approval and G.J. Gardner Homes procedure of purchase. Package price excludes stamp duty on land, legal fees and conveyancing costs (including 6 Legal/74189757\_2 transfer of title and searches). Prices are current as of March 18, 2025 and are inclusive of GST. Prices may change without notice. Packages are subject to availability. Package subject to two separate contracts relating to the building and the land respectively. Photographs may depict fixtures, finishes and features not supplied by G.J Gardner Homes. Excluded items may include but are not limited to landscaping items such as planter boxes, retaining walls, water features, pergolas, screens, driveways and decorative items such as fencing and outdoor kitchens or barbeques. Photographs may also depict inclusions not forming part of the standard design and which may be subject to additional costs. This design and illustration remains the property of G.J Gardner Homes and may not be reproduced in whole or in part without written consent. For detailed home pricing, please talk to a New Homes Consultant or visit our website at https://www.gjgardner.com.au/house-and-land-pricing. Better Builders Batemans Bay trading as G.J. Gardner Homes - Batemans Bay. Builders License 250712C.