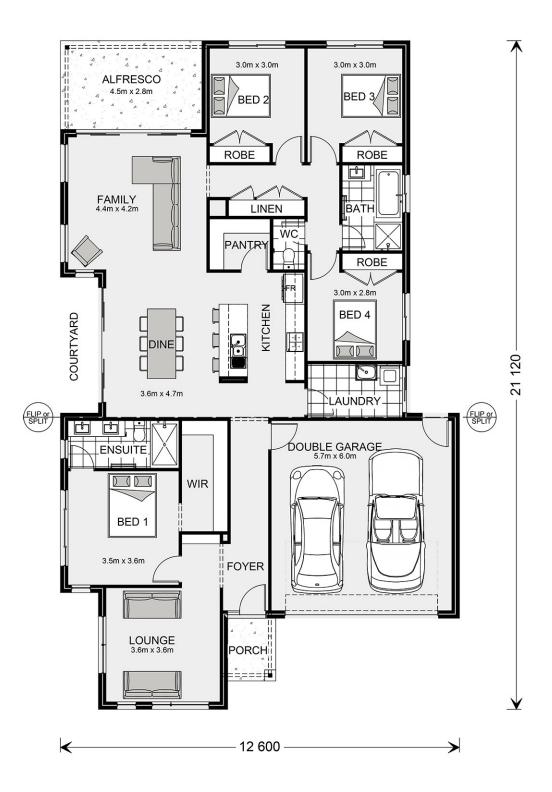

## Blackwood 220 (NSW Only)

⊨ 4 🗁 2 🚍 2

\* Package price is based on Blackwood 220 (NSW Only) standard floor plan and standard façade (may be smaller than façade shown). Package may be subject to developer's design review panel, council final approval and G.J. Gardner Homes procedure of purchase. Package price excludes stamp duty on land, legal fees and conveyancing costs (including 6 Legal/74189757\_2 transfer of title and searches). Prices are current as of February 17, 2025 and are inclusive of GST. Prices may change without notice. Packages are subject to availability. Package subject to two separate contracts relating to the building and the land respectively. Photographs may depict fixtures, finishes and features not supplied by G.J Gardner Homes. Excluded items may include but are not limited to landscaping items such as planter boxes, retaining walls, water features, pergolas, screens, driveways and decorative items such as fencing and outdoor kitchens or barbeques. Photographs may also depict inclusions not forming part of the standard design and which may be subject to additional costs. This design and illustration remains the property of G.J Gardner Homes and may not be reproduced in whole or in part without written consent. For detailed home pricing, please talk to a New Homes Consultant or visit our website at https://www.gjgardner.com.au/house-and-land-pricing. Better Builders Batemans Bay trading as G.J. Gardner Homes - Batemans Bay. Builders License 250712C.