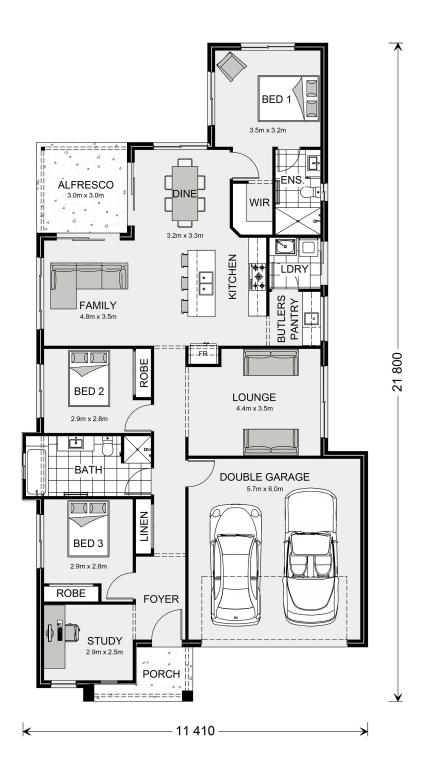

## **Edgewater 192**

⊨ 3 🗁 2 🚍 2

\* Package price is based on Edgewater 192 standard floor plan and standard façade (may be smaller than façade shown). Package may be subject to developer's design review panel, council final approval and G.J. Gardner Homes procedure of purchase. Package price excludes stamp duty on land, legal fees and conveyancing costs (including 6 Legal/74189757\_2 transfer of title and searches). Prices are current as of February 17, 2025 and are inclusive of GST. Prices may change without notice. Packages are subject to availability. Package subject to two separate contracts relating to the building and the land respectively. Photographs may depict fixtures, finishes and features not supplied by G.J Gardner Homes. Excluded items may include but are not limited to landscaping items such as planter boxes, retaining walls, water features, pergolas, screens, driveways and decorative items such as fencing and outdoor kitchens or barbeques. Photographs may also depict inclusions not forming part of the standard design and which may be subject to additional costs. This design and illustration remains the property of G.J Gardner Homes and may not be reproduced in whole or in part without written consent. For detailed home pricing, please talk to a New Homes Consultant or visit our website at https://www.gjgardner.com.au/house-and-land-pricing. Better Builders Batemans Bay trading as G.J. Gardner Homes - Batemans Bay. Builders License 250712C.