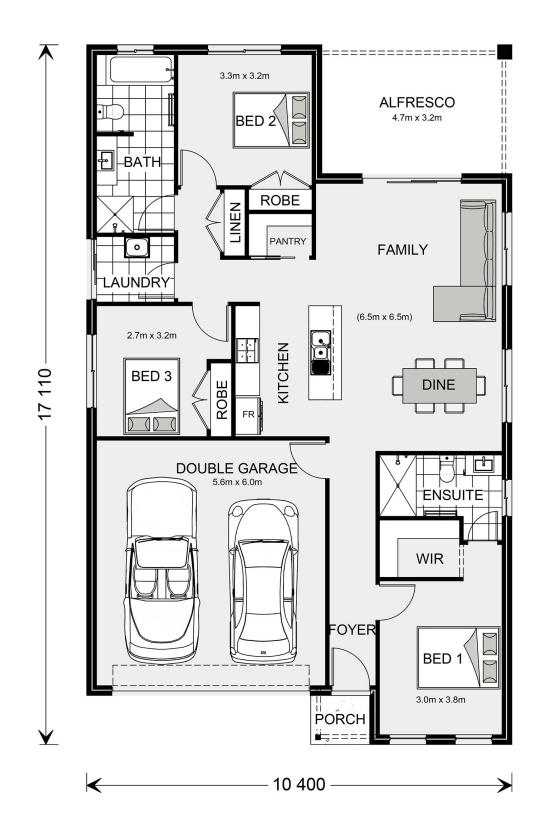

## Nova 170

⊨ 3 🗁 2 🚍 2

## Inclusions:

- + GJ Gardner Standard Inclusions
- + Standard Site & Basix Inclusions
- + Statutory & General Fees
- + Loose Lay Vinyl Planks to Main Floors
- + Carpets in Bedrooms & Robes
- + Daiken Heating & Cooling