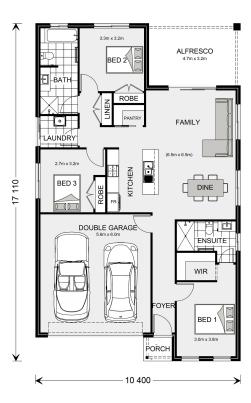

## Nova 170

⊨ 3 🗁 2 🚍 2

## Inclusions:

- + GJ Gardner Standard Inclusions
- + Standard Site & Basix Inclusions
- + Statutory & General Fees
- + Loose Lay Vinyl Planks to Main Floors
- + Carpets in Bedrooms & Robes
- + Daiken Heating & Cooling