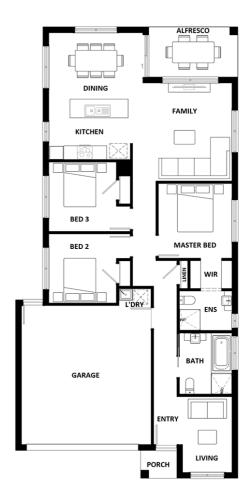

#### Features & Inclusions:

Concrete driveway allowance

Vinyl planks, carpet and tiles throughout

Local builder/Local trades

Suits 14m wide block

2700mm Ceiling Height

For more information contact:

Lesa Lalor O2 4472 3655 Builder Licence: 98369C