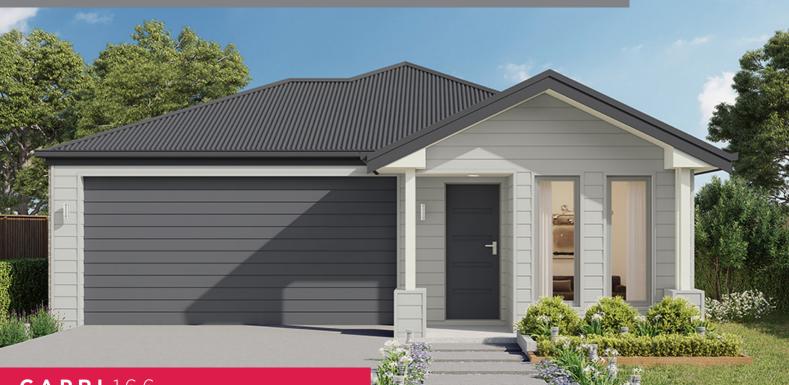

### **CAPRI**166

# \$940,500\*

#### LOT 105 MONASH AVE, TUROSS HEAD NSW 2537

LAND: 763m<sup>2</sup> ESTATE: DRIFTWOOD SHORES

#### Features & Inclusions:

Concrete driveway allowance

Vinyl planks, carpet and tiles throughout

Local builder/Local trades

Suits 14m wide block

2700mm Ceiling Height

For more information contact:

Lesa Lalor O2 4472 3655 Builder Licence: 98369C