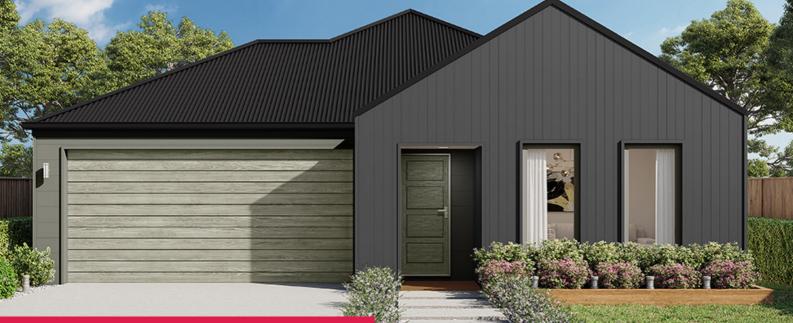

### MADISON 168

### LOT 102 MONASH AVE, TUROSS HEAD NSW 2537

LAND: 1087m<sup>2</sup> ESTATE: DRIFTWOOD SHORES