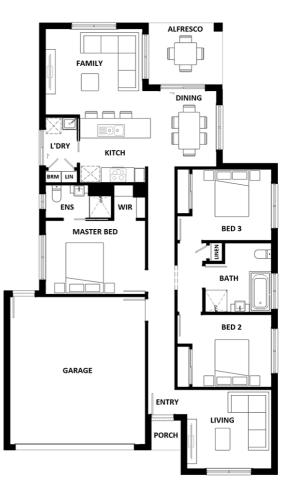

### MADISON 168

#### Features & Inclusions:

2700mm Ceiling Height

Concrete driveway allowance

Local builder/Local trades

Vinyl planks, carpet and tiles throughout

LED Downlights

For more information contact:

Lesa Lalor O2 4472 3655 Builder Licence: 98369C