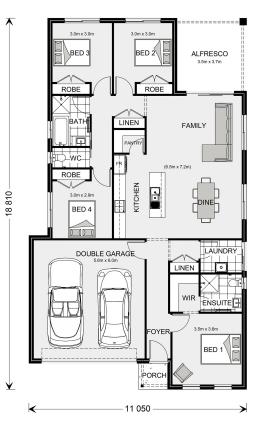

## Nova 190

⊨ 4 🗁 2 🚍 2

## Inclusions:

- + GJ Gardner Standard Inclusions
- + Standard Site & Basix Inclusions
- + Statutory & General Fees
- + Loose Lay Vinyl Planks to Main Floors
- + Carpets in Bedrooms & Robes
- + Daiken Heating & Cooling