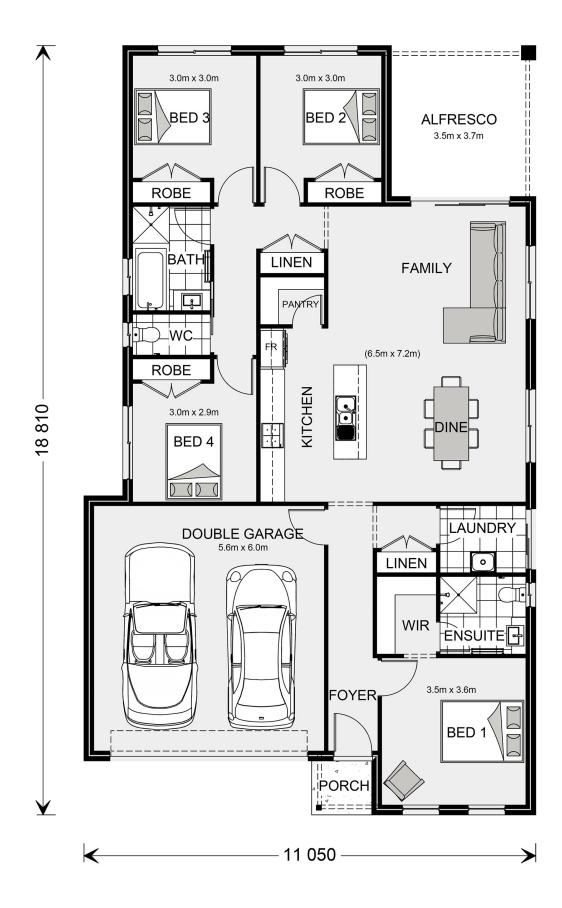

## Nova 190

⊨ 4 🗁 2 🚍 2

## Inclusions:

- + GJ Gardner Standard Inclusions
- + Standard Site & Basix Inclusions
- + Statutory & General Fees
- + Loose Lay Vinyl Planks to Main Floors
- + Carpets in Bedrooms & Robes
- + Daiken Heating & Cooling