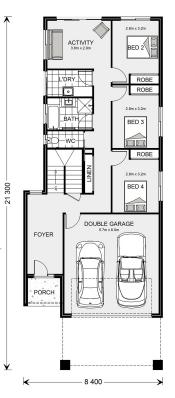

## **Hamilton 282**

Lot 105 Clifford Parade, Tuross Head

Land Area: 763 m<sup>2</sup>

Contact Emily Zahra on 0244721628

\* Package price is based on Hamilton 282 standard floor plan and standard façade (may be smaller than façade shown). Package may be subject to developer's design review panel, council final approval and G.J. Gardner Homes procedure of purchase. Package price excludes stamp duty on land, legal fees and conveyancing costs (including 6 Legal/74189757\_2 transfer of title and searches). Prices are current as of January 15, 2025 and are inclusive of GST. Prices may change without notice. Packages are subject to availability. Package subject to two separate contracts relating to the building and the land respectively. Photographs may depict fixtures, finishes and features not supplied by G.J Gardner Homes. Excluded items may include but are not limited to landscaping items such as planter boxes, retaining walls, water features, pergolas, screens, driveways and decorative items such as fencing and outdoor kitchens or barbeques. Photographs may also depict inclusions not forming part of the standard design and which may be subject to additional costs. This design and illustration remains the property of G.J Gardner Homes and may not be reproduced in whole or in part without written consent. For detailed home pricing, please talk to a New Homes Consultant or visit our website at https://www.gjgardner.com.au/house-and-land-pricing. Better Builders Batemans Bay trading as G.J. Gardner Homes - Batemans Bay. Builders License 250712C.