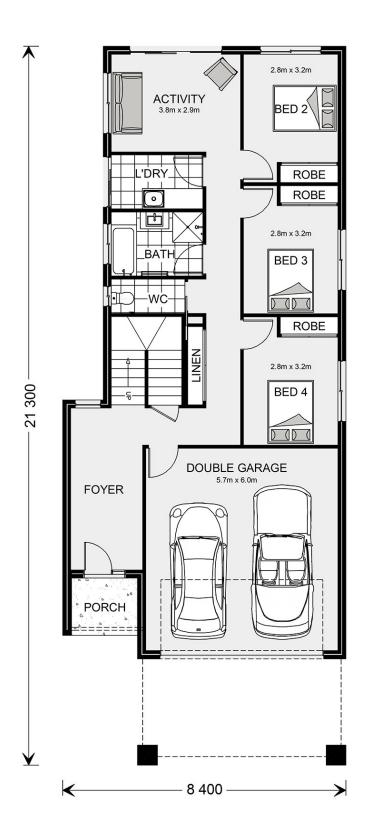

## **Hamilton 282**

Lot 105 Clifford Parade, Tuross Head

Land Area: 763 m<sup>2</sup>

Contact Emily Zahra on 0244721628

\* Package price is based on Hamilton 282 standard floor plan and standard façade (may be smaller than façade shown). Package may be subject to developer's design review panel, council final approval and G.J. Gardner Homes procedure of purchase. Package price excludes stamp duty on land, legal fees and conveyancing costs (including 6 Legal/74189757\_2 transfer of title and searches). Prices are current as of January 15, 2025 and are inclusive of GST. Prices may change without notice. Packages are subject to availability. Package subject to two separate contracts relating to the building and the land respectively. Photographs may depict fixtures, finishes and features not supplied by G.J Gardner Homes. Excluded items may include but are not limited to landscaping items such as planter boxes, retaining walls, water features, pergolas, screens, driveways and decorative items such as fencing and outdoor kitchens or barbeques. Photographs may also depict inclusions not forming part of the standard design and which may be subject to additional costs. This design and illustration remains the property of G.J Gardner Homes and may not be reproduced in whole or in part without written consent. For detailed home pricing, please talk to a New Homes Consultant or visit our website at https://www.gjgardner.com.au/house-and-land-pricing. Better Builders Batemans Bay trading as G.J. Gardner Homes - Batemans Bay. Builders License 250712C.