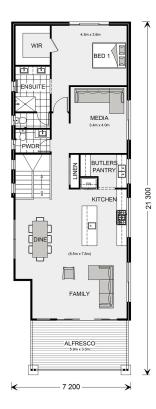

## **Hamilton 282**

Lot 105 Clifford Parade, Tuross Head

Land Area: 763 m<sup>2</sup>

Contact Emily Zahra on 0244721628

\* Package price is based on Hamilton 282 standard floor plan and standard façade (may be smaller than façade shown). Package may be subject to developer's design review panel, council final approval and G.J. Gardner Homes procedure of purchase. Package price excludes stamp duty on land, legal fees and conveyancing costs (including 6 Legal/74189757\_2 transfer of title and searches). Prices are current as of January 15, 2025 and are inclusive of GST. Prices may change without notice. Packages are subject to availability. Package subject to two separate contracts relating to the building and the land respectively. Photographs may depict fixtures, finishes and features not supplied by G.J Gardner Homes. Excluded items may include but are not limited to landscaping items such as planter boxes, retaining walls, water features, pergolas, screens, driveways and decorative items such as fencing and outdoor kitchens or barbeques. Photographs may also depict inclusions not forming part of the standard design and which may be subject to additional costs. This design and illustration remains the property of G.J Gardner Homes and may not be reproduced in whole or in part without written consent. For detailed home pricing, please talk to a New Homes Consultant or visit our website at https://www.gjgardner.com.au/house-and-land-pricing. Better Builders Batemans Bay trading as G.J. Gardner Homes - Batemans Bay. Builders License 250712C.