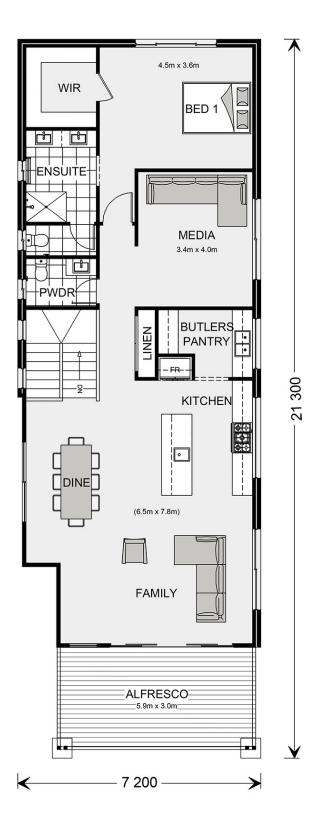

## **Hamilton 282**

Lot 105 Clifford Parade, Tuross Head

Land Area: 763 m<sup>2</sup>

Contact Emily Zahra on 0244721628

## **Inclusions:**

- + GJ Gardner Standard Inclusions
- + Standard Site & Basix Inclusions
- + Statutory & General Fees
- + Loose Lay Vinyl Planks to Main Floors
- + Carpets in Bedrooms & Robes
- + Daiken Heating & Cooling