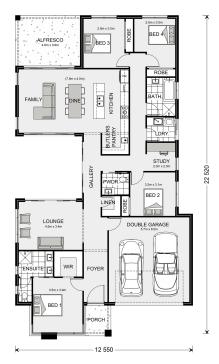

## **Beachmere 235**

⊨ 4 🗁 2.5 🚍 2

#### Inclusions:

- + GJ Gardner Standard Inclusions
- + Standard Site & Basix Inclusions
- + Statutory & General Fees
- + Loose Lay Vinyl Planks to Main Floors
- + Carpets in Bedrooms & Robes
- + Daiken Heating & Cooling