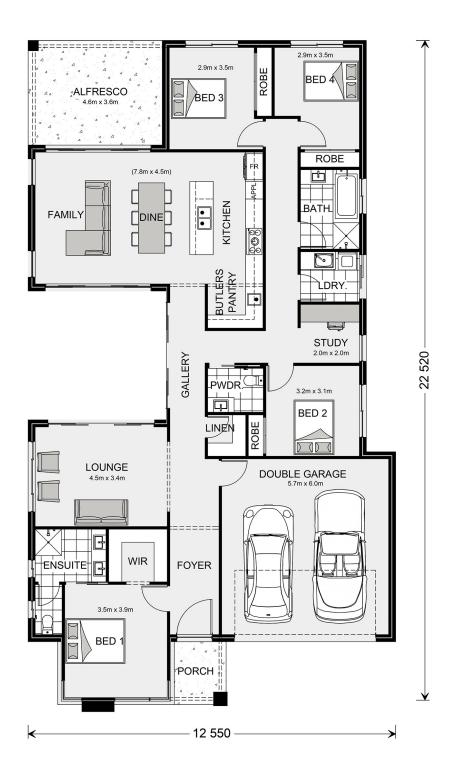

## **Beachmere 235**

⊨ 4 🗁 2.5 🚍 2

#### Inclusions:

- + GJ Gardner Standard Inclusions
- + Standard Site & Basix Inclusions
- + Statutory & General Fees
- + Loose Lay Vinyl Planks to Main Floors
- + Carpets in Bedrooms & Robes
- + Daiken Heating & Cooling