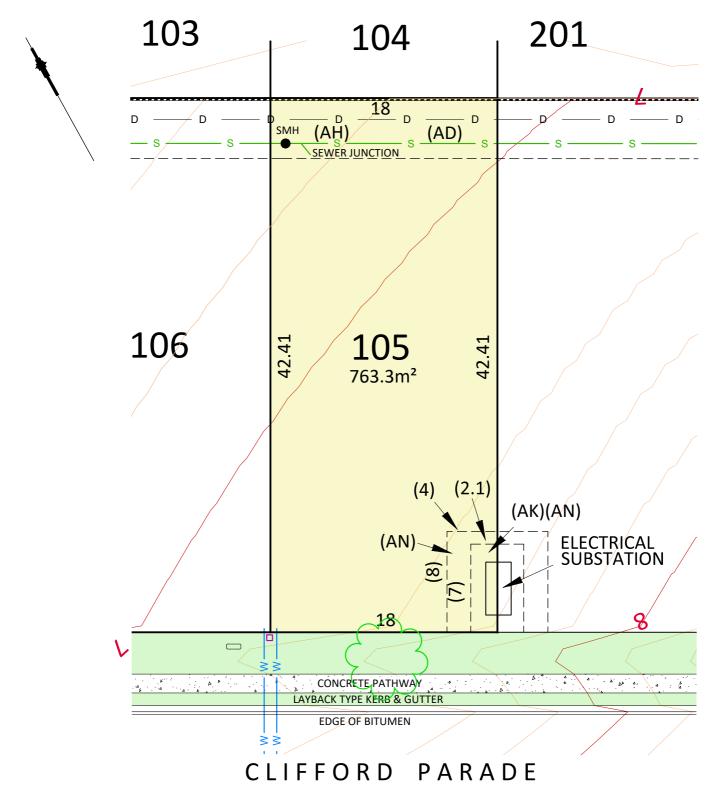

(AD) EASEMENT FOR DRAINAGE OF SEWAGE 5.1 WIDE

(AH) EASEMENT TO DRAIN WATER 5.1 WIDE

(AK) EASEMENT FOR MULTI PURPOSE ELECTRICAL INSTALLATION 4.2 WIDE

(AN) RESTRICTION ON THE USE OF LAND

- CENTRELINE OF UNDERGROUND WATER MAIN CENTRELINE OF UNDERGROUND SEWER MAIN CENTRELINE OF UNDERGROUND STORMWATER

#### CLIFFORD PARADE

~ ELECTRICITY POLE ~ ELECTRICITY PIT ☐ ~ ELECTRICITY TURRET

~ STREETLIGHT

MASONRY BLOCK WALL

~ STREET TREE

SCALE 1:300 AT A4 / CONTOUR INTERVAL: 0.2

NOTE: THIS PLAN HAS BEEN COMPILED FROM DESIGN PLANS AT THE SCALE STATED. IT IS RECOMENDED THAT A SURVEY IS UNDERRTAKEN PRIOR TO THE PREPERATION OF CONSTRUCTION DRAWINGS. THE BOUNDARIES & SERVICES SHOWN ARE APPROXIMATE ONLY.