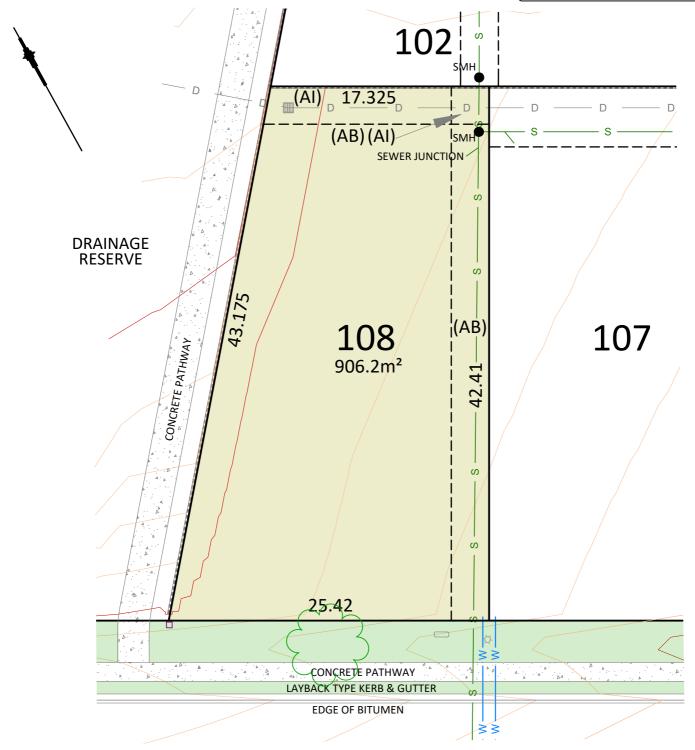

(AB) EASEMENT FOR DRAINAGE OF SEWAGE 3 WIDE (AI) EASEMENT TO DRAIN WATER 3 WIDE

CENTRELINE OF UNDERGROUND WATER MAIN CENTRELINE OF UNDERGROUND SEWER MAIN CENTRELINE OF UNDERGROUND STORMWATER

SV ~ STOP VALVE