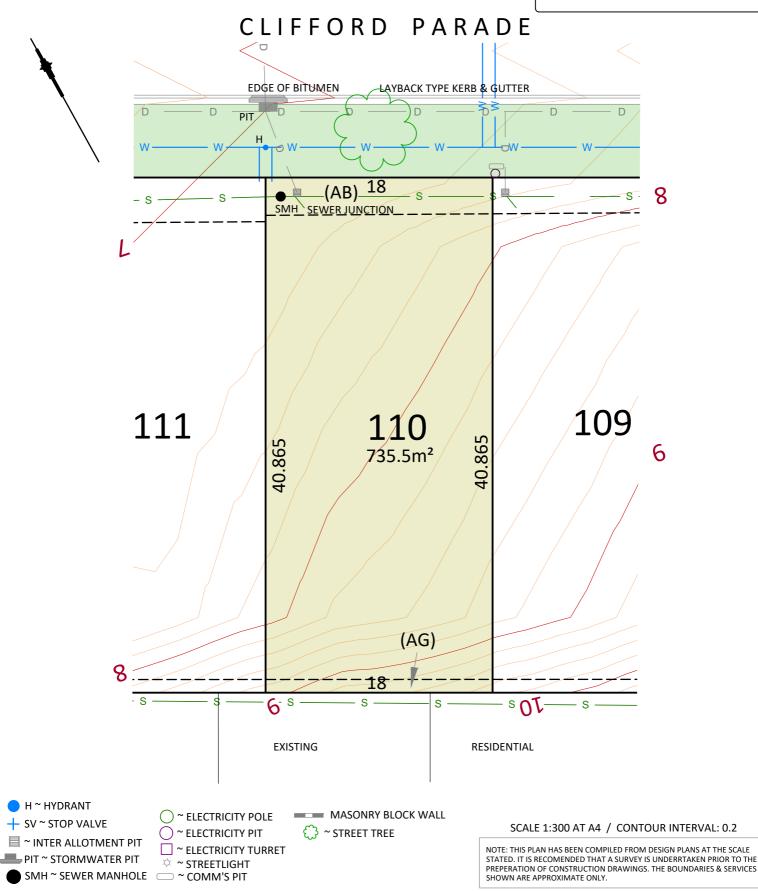

### CLIFFORD PARADE

H~HYDRANT

SV ~ STOP VALVE

~ INTER ALLOTMENT PIT

PIT ~ STORMWATER PIT

MASONRY BLOCK WALL ~ ELECTRICITY POLE ~ STREET TREE ~ ELECTRICITY PIT ☐ ~ ELECTRICITY TURRET

SCALE 1:300 AT A4 / CONTOUR INTERVAL: 0.2

NOTE: THIS PLAN HAS BEEN COMPILED FROM DESIGN PLANS AT THE SCALE STATED. IT IS RECOMENDED THAT A SURVEY IS UNDERRTAKEN PRIOR TO THE PREPERATION OF CONSTRUCTION DRAWINGS. THE BOUNDARIES & SERVICES SHOWN ARE APPROXIMATE ONLY.

(AB) EASEMENT FOR DRAINAGE OF SEWAGE 3 WIDE

(AG) EASEMENT FOR DRAINAGE OF SEWAGE 1.05 WIDE

CENTRELINE OF UNDERGROUND WATER MAIN

CENTRELINE OF UNDERGROUND SEWER MAIN
CENTRELINE OF UNDERGROUND STORMWATER

(AB) EASEMENT FOR DRAINAGE OF SEWAGE 3 WIDE (AG) EASEMENT FOR DRAINAGE OF SEWAGE 1.05 WIDE