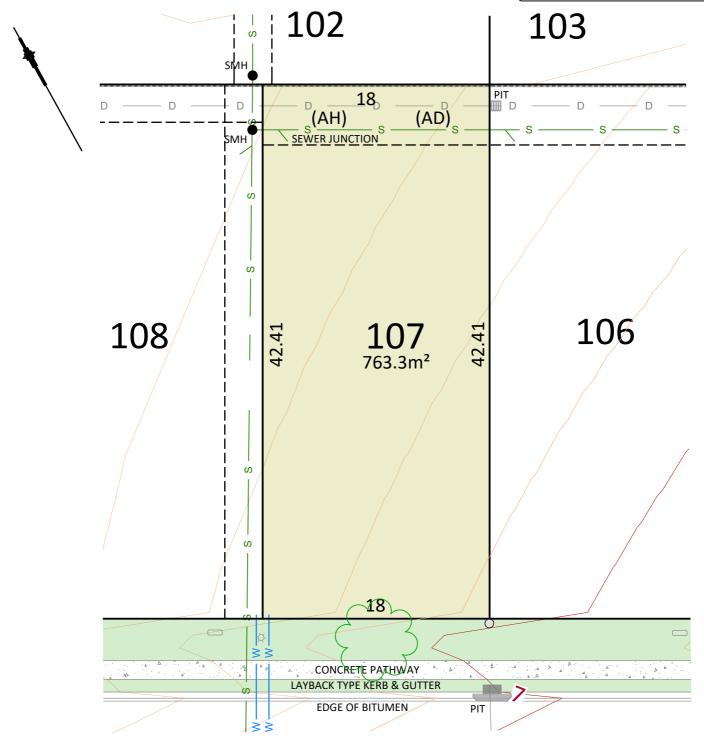

(AD) EASEMENT FOR DRAINAGE OF SEWAGE 5.1 WIDE

(AH) EASEMENT TO DRAIN WATER 5.1 WIDE

(AK) EASEMENT FOR MULTI PURPOSE ELECTRICAL INSTALLATION 4.2 WIDE

(AN) RESTRICTION ON THE USE OF LAND

- CENTRELINE OF UNDERGROUND WATER MAIN CENTRELINE OF UNDERGROUND SEWER MAIN CENTRELINE OF UNDERGROUND STORMWATER

(AD) EASEMENT FOR DRAINAGE OF SEWAGE 5.1 WIDE (AH) EASEMENT TO DRAIN WATER 5.1 WIDE

- CENTRELINE OF UNDERGROUND WATER MAIN - CENTRELINE OF UNDERGROUND SEWER MAIN CENTRELINE OF UNDERGROUND STORMWATER