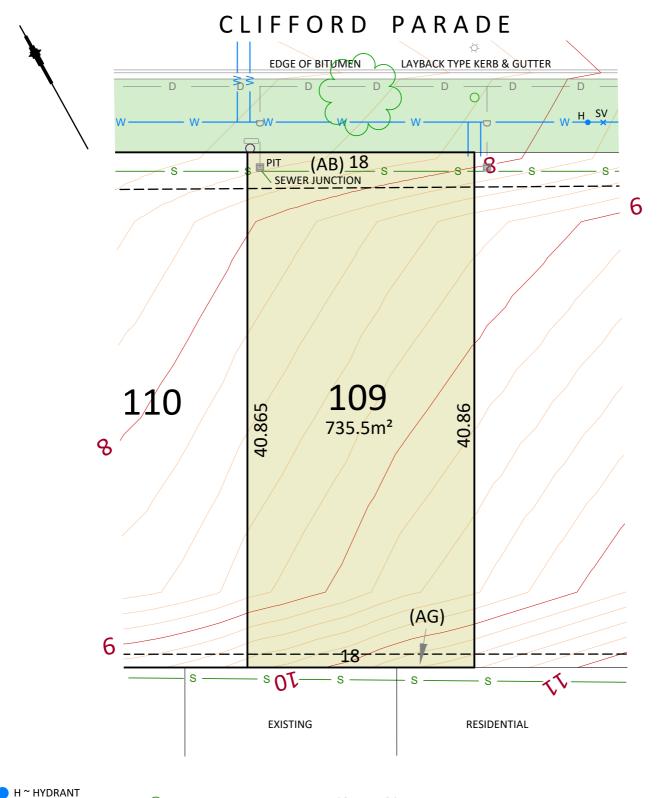

### CLIFFORD PARADE

H~HYDRANT

SV ~ STOP VALVE

~ INTER ALLOTMENT PIT

PIT ~ STORMWATER PIT

MASONRY BLOCK WALL ~ ELECTRICITY POLE ~ STREET TREE ~ ELECTRICITY PIT ☐ ~ ELECTRICITY TURRET

SCALE 1:300 AT A4 / CONTOUR INTERVAL: 0.2

NOTE: THIS PLAN HAS BEEN COMPILED FROM DESIGN PLANS AT THE SCALE STATED. IT IS RECOMENDED THAT A SURVEY IS UNDERRTAKEN PRIOR TO THE PREPERATION OF CONSTRUCTION DRAWINGS. THE BOUNDARIES & SERVICES SHOWN ARE APPROXIMATE ONLY.

(AB) EASEMENT FOR DRAINAGE OF SEWAGE 3 WIDE (AI) EASEMENT TO DRAIN WATER 3 WIDE

CENTRELINE OF UNDERGROUND WATER MAIN CENTRELINE OF UNDERGROUND SEWER MAIN CENTRELINE OF UNDERGROUND STORMWATER

SV ~ STOP VALVE