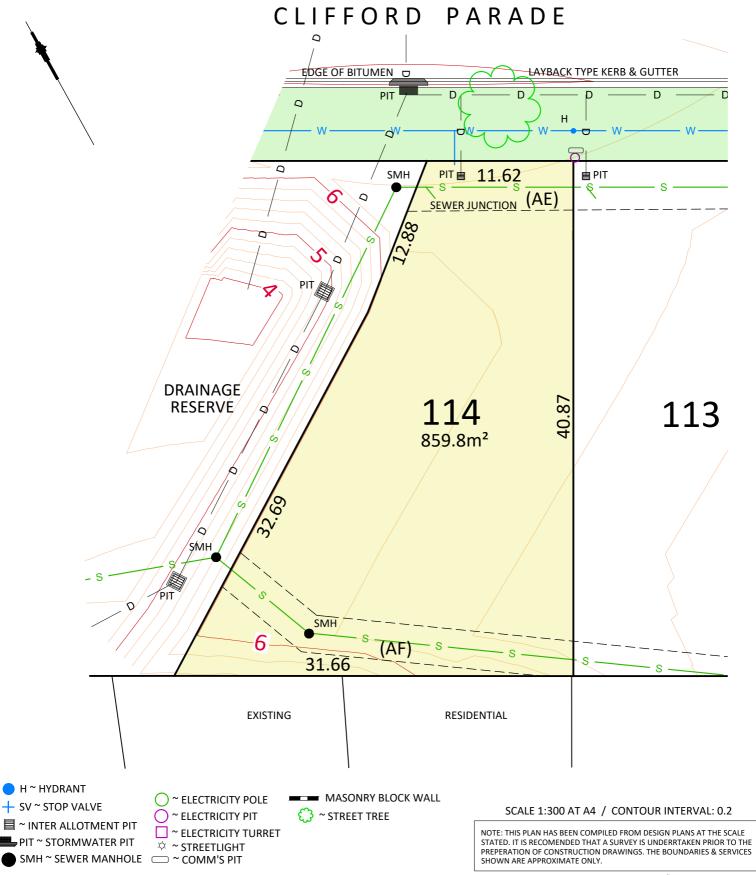

TUROSS HEAD

**McCLOYGROUP** 

CENTRELINE OF UNDERGROUND SEWER MAIN

CENTRELINE OF UNDERGROUND STORMWATER

TUROSS HEAD

(AE) EASEMENT FOR DRAINAGE OF SEWAGE 3.5 WIDE

(AF) EASEMENT FOR DRAINAGE OF SEWAGE 3 WIDE AND VARIABLE WIDTH

CENTRELINE OF UNDERGROUND WATER MAIN

S — CENTRELINE OF UNDERGROUND SEWER MAIN

CENTRELINE OF UNDERGROUND STORMWATER

CENTRELINE OF UNDERGROUND STORMWATER

CENTRELINE OF UNDERGROUND STORMWATER

TUROSS HEAD

(AB) EASEMENT FOR DRAINAGE OF SEWAGE 3 WIDE