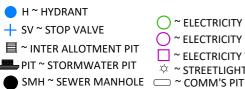

(AD) EASEMENT FOR DRAINAGE OF SEWAGE 5.1 WIDE (AH) EASEMENT TO DRAIN WATER 5.1 WIDE

CENTRELINE OF UNDERGROUND WATER MAIN CENTRELINE OF UNDERGROUND SEWER MAIN CENTRELINE OF UNDERGROUND STORMWATER

#### CLIFFORD PARADE

~ ELECTRICITY POLE ~ ELECTRICITY PIT ☐ ~ ELECTRICITY TURRET

~ STREETLIGHT

MASONRY BLOCK WALL

~ STREET TREE

SCALE 1:300 AT A4 / CONTOUR INTERVAL: 0.2

NOTE: THIS PLAN HAS BEEN COMPILED FROM DESIGN PLANS AT THE SCALE STATED. IT IS RECOMENDED THAT A SURVEY IS UNDERRTAKEN PRIOR TO THE PREPERATION OF CONSTRUCTION DRAWINGS. THE BOUNDARIES & SERVICES SHOWN ARE APPROXIMATE ONLY.