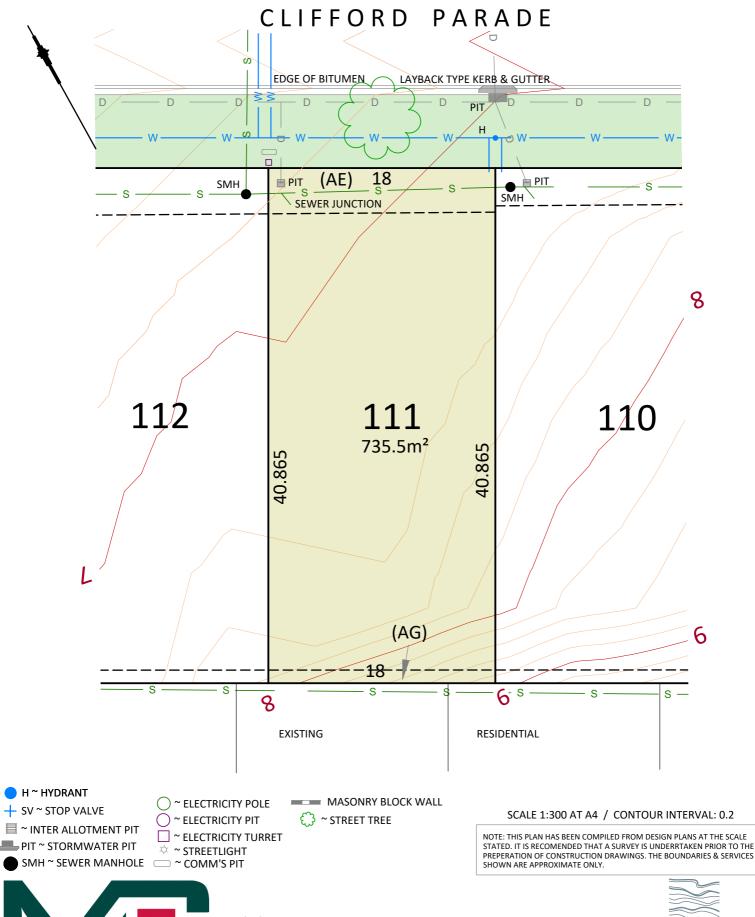

### CLIFFORD PARADE

H~HYDRANT

SV ~ STOP VALVE

~ INTER ALLOTMENT PIT

PIT ~ STORMWATER PIT

MASONRY BLOCK WALL ~ ELECTRICITY POLE ~ STREET TREE ~ ELECTRICITY PIT ☐ ~ ELECTRICITY TURRET

SCALE 1:300 AT A4 / CONTOUR INTERVAL: 0.2

NOTE: THIS PLAN HAS BEEN COMPILED FROM DESIGN PLANS AT THE SCALE STATED. IT IS RECOMENDED THAT A SURVEY IS UNDERRTAKEN PRIOR TO THE PREPERATION OF CONSTRUCTION DRAWINGS. THE BOUNDARIES & SERVICES SHOWN ARE APPROXIMATE ONLY.

W — CENTRELINE OF UNDERGROUND WATER MAIN

S — CENTRELINE OF UNDERGROUND SEWER MAIN

CENTRELINE OF UNDERGROUND STORMWATER

Driftwood Shores

(AE) EASEMENT FOR DRAINAGE OF SEWAGE 3.5 WIDE (AG) EASEMENT FOR DRAINAGE OF SEWAGE 1.05 WIDE