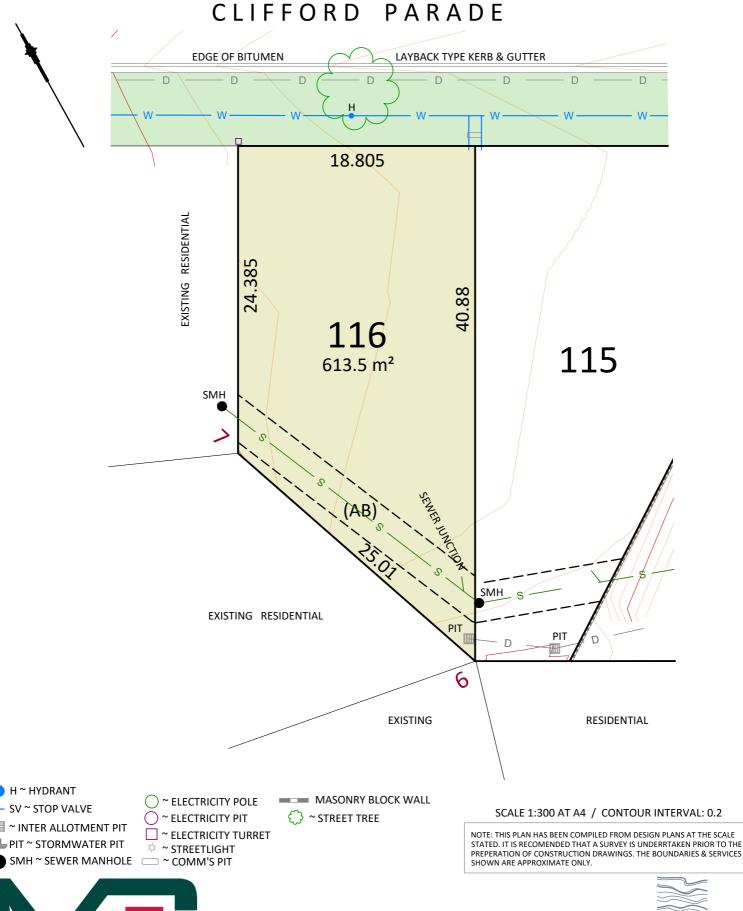

(AB) EASEMENT FOR DRAINAGE OF SEWAGE 3 WIDE

(AG) EASEMENT FOR DRAINAGE OF SEWAGE 1.05 WIDE

CENTRELINE OF UNDERGROUND WATER MAIN

CENTRELINE OF UNDERGROUND SEWER MAIN
CENTRELINE OF UNDERGROUND STORMWATER

(AB) EASEMENT FOR DRAINAGE OF SEWAGE 3 WIDE (AG) EASEMENT FOR DRAINAGE OF SEWAGE 1.05 WIDE