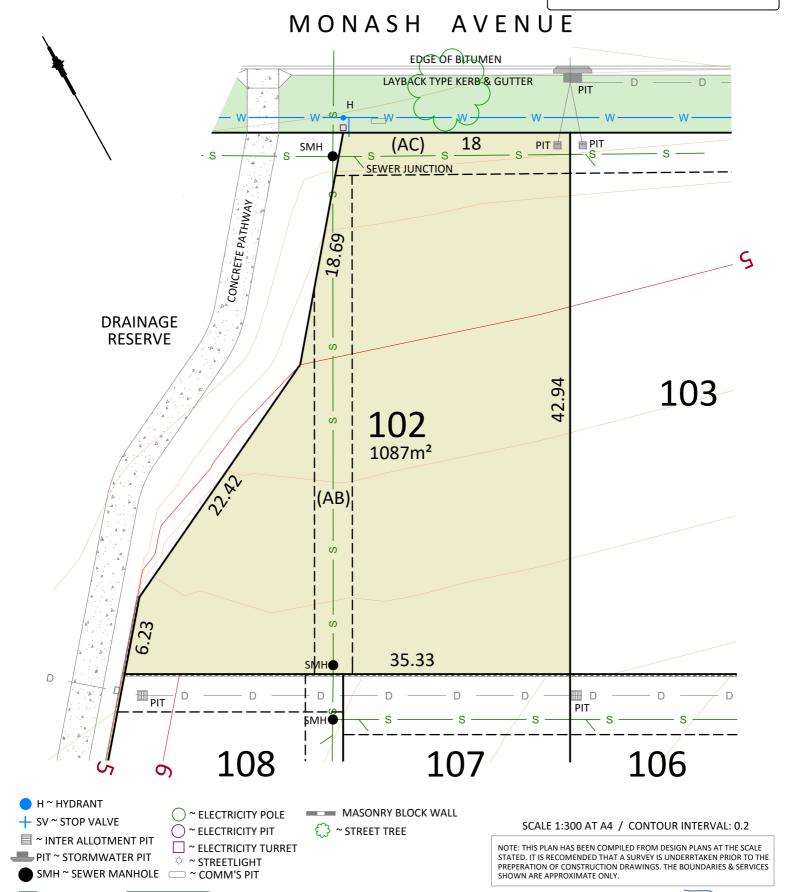

#### MONASH AVENUE

~ ELECTRICITY POLE ~ ELECTRICITY PIT

☐ ~ ELECTRICITY TURRET

☆ ~ STREETLIGHT

MASONRY BLOCK WALL

~ STREET TREE

SCALE 1:300 AT A4 / CONTOUR INTERVAL: 0.2

NOTE: THIS PLAN HAS BEEN COMPILED FROM DESIGN PLANS AT THE SCALE STATED. IT IS RECOMENDED THAT A SURVEY IS UNDERRTAKEN PRIOR TO THE PREPERATION OF CONSTRUCTION DRAWINGS. THE BOUNDARIES & SERVICES SHOWN ARE APPROXIMATE ONLY.

### MONASH AVENUE

(AB) EASEMENT FOR DRAINAGE OF SEWAGE 3 WIDE

W CENTRELINE OF UNDERGROUND WATER MAIN

S CENTRELINE OF UNDERGROUND SEWER MAIN

CENTRELINE OF UNDERGROUND STORMWATER

~ ELECTRICITY POLE ~ ELECTRICITY PIT ~ ELECTRICITY TURRET

□ ~ STREETLIGHT

MASONRY BLOCK WALL ~ STREET TREE

SCALE 1:300 AT A4 / CONTOUR INTERVAL: 0.2

NOTE: THIS PLAN HAS BEEN COMPILED FROM DESIGN PLANS AT THE SCALE STATED. IT IS RECOMENDED THAT A SURVEY IS UNDERRTAKEN PRIOR TO THE PREPERATION OF CONSTRUCTION DRAWINGS. THE BOUNDARIES & SERVICES SHOWN ARE APPROXIMATE ONLY.