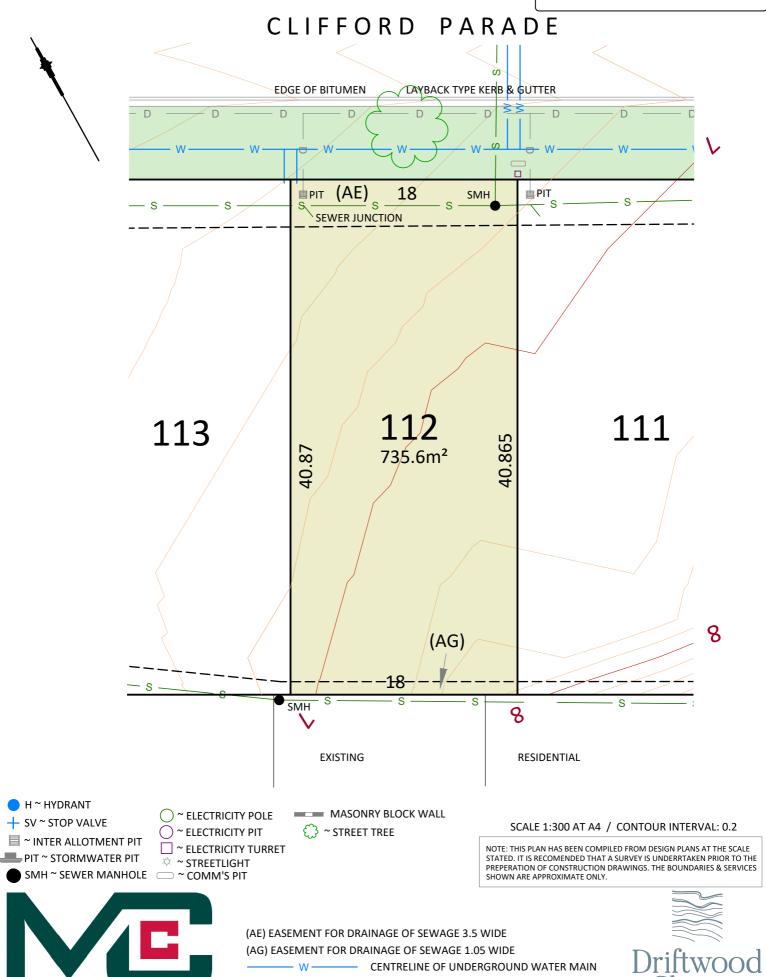

### CLIFFORD PARADE

H~HYDRANT

SV ~ STOP VALVE

~ INTER ALLOTMENT PIT

PIT ~ STORMWATER PIT

MASONRY BLOCK WALL ~ ELECTRICITY POLE ~ STREET TREE ~ ELECTRICITY PIT ☐ ~ ELECTRICITY TURRET

SCALE 1:300 AT A4 / CONTOUR INTERVAL: 0.2

NOTE: THIS PLAN HAS BEEN COMPILED FROM DESIGN PLANS AT THE SCALE STATED. IT IS RECOMENDED THAT A SURVEY IS UNDERRTAKEN PRIOR TO THE PREPERATION OF CONSTRUCTION DRAWINGS. THE BOUNDARIES & SERVICES SHOWN ARE APPROXIMATE ONLY.

W — CENTRELINE OF UNDERGROUND WATER MAIN

S — CENTRELINE OF UNDERGROUND SEWER MAIN

CENTRELINE OF UNDERGROUND STORMWATER

Driftwood Shores

(AE) EASEMENT FOR DRAINAGE OF SEWAGE 3.5 WIDE (AG) EASEMENT FOR DRAINAGE OF SEWAGE 1.05 WIDE