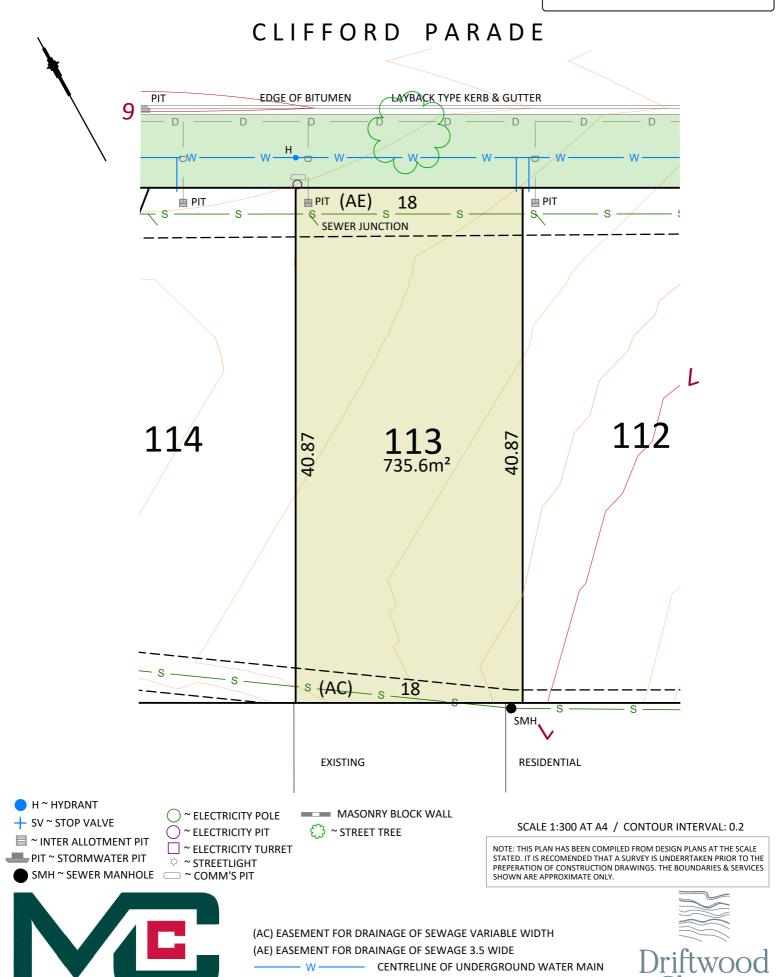

W — CENTRELINE OF UNDERGROUND WATER MAIN

S — CENTRELINE OF UNDERGROUND SEWER MAIN

CENTRELINE OF UNDERGROUND STORMWATER

Driftwood Shores

(AE) EASEMENT FOR DRAINAGE OF SEWAGE 3.5 WIDE (AG) EASEMENT FOR DRAINAGE OF SEWAGE 1.05 WIDE

TUROSS HEAD

**McCLOYGROUP** 

CENTRELINE OF UNDERGROUND SEWER MAIN

CENTRELINE OF UNDERGROUND STORMWATER

TUROSS HEAD

(AE) EASEMENT FOR DRAINAGE OF SEWAGE 3.5 WIDE

(AF) EASEMENT FOR DRAINAGE OF SEWAGE 3 WIDE AND VARIABLE WIDTH