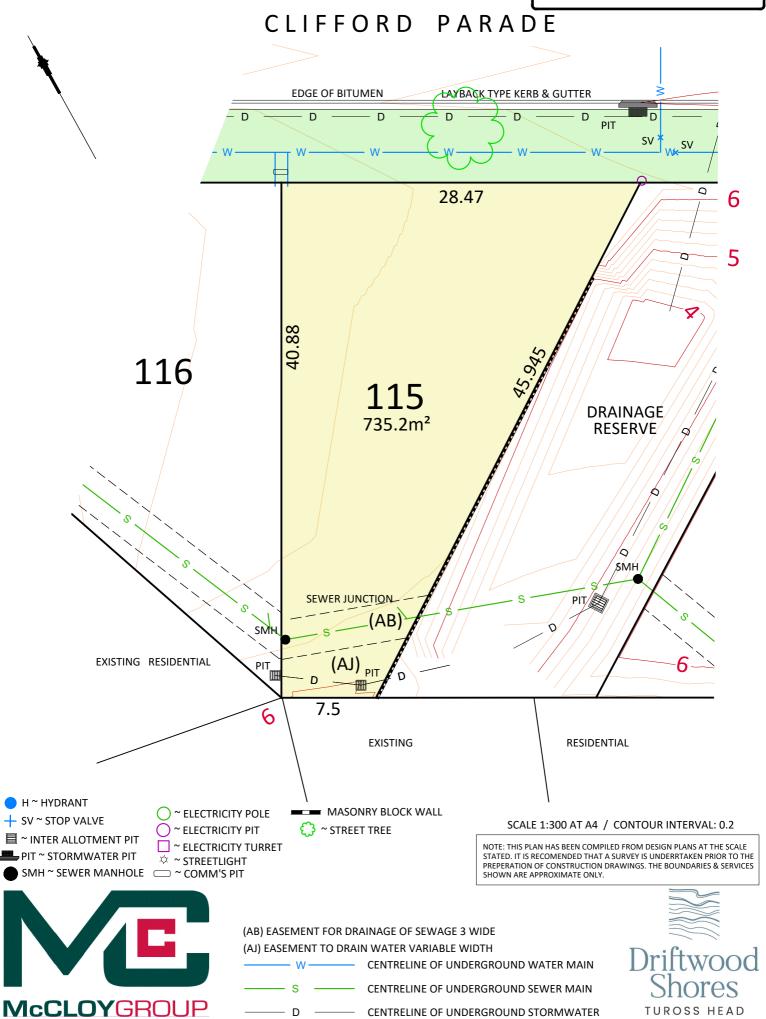

W — CENTRELINE OF UNDERGROUND WATER MAIN

S — CENTRELINE OF UNDERGROUND SEWER MAIN

CENTRELINE OF UNDERGROUND STORMWATER

Driftwood Shores

(AE) EASEMENT FOR DRAINAGE OF SEWAGE 3.5 WIDE (AG) EASEMENT FOR DRAINAGE OF SEWAGE 1.05 WIDE

— W — CENTRELINE OF UNDERGROUND WATER MAIN

S — CENTRELINE OF UNDERGROUND SEWER MAIN

CENTRELINE OF UNDERGROUND STORMWATER

**McCLOYGROUP** 

CENTRELINE OF UNDERGROUND SEWER MAIN

CENTRELINE OF UNDERGROUND STORMWATER