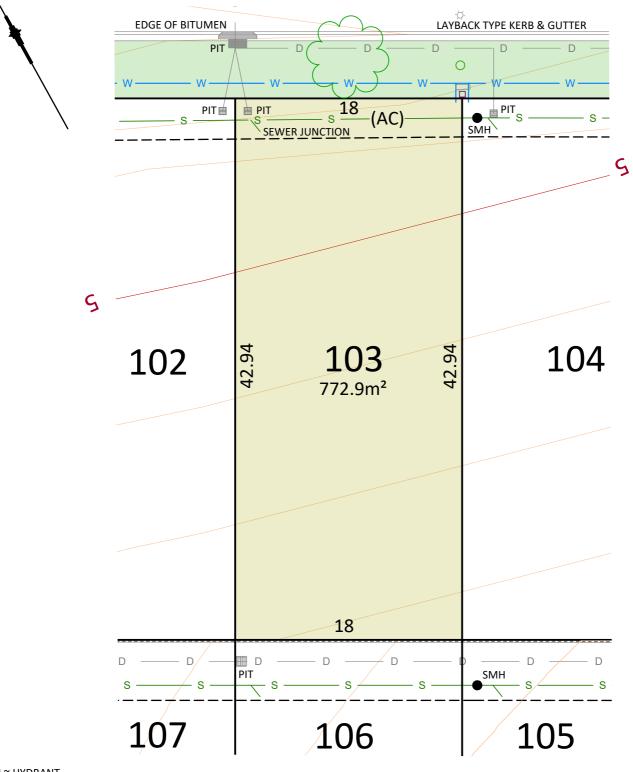

**McCLOYGROUP** 





(AB) EASEMENT FOR DRAINAGE OF SEWAGE 3 WIDE

(AC) EASEMENT FOR DRAINAGE OF SEWAGE VARIABLE WIDTH

CENTRELINE OF UNDERGROUND WATER MAIN
CENTRELINE OF UNDERGROUND SEWER MAIN

CENTRELINE OF UNDERGROUND STORMWATER





#### MONASH AVENUE





~ ELECTRICITY POLE ~ ELECTRICITY PIT

☐ ~ ELECTRICITY TURRET

☆ ~ STREETLIGHT

MASONRY BLOCK WALL

~ STREET TREE

SCALE 1:300 AT A4 / CONTOUR INTERVAL: 0.2

NOTE: THIS PLAN HAS BEEN COMPILED FROM DESIGN PLANS AT THE SCALE STATED. IT IS RECOMENDED THAT A SURVEY IS UNDERRTAKEN PRIOR TO THE PREPERATION OF CONSTRUCTION DRAWINGS. THE BOUNDARIES & SERVICES SHOWN ARE APPROXIMATE ONLY.



(AC) EASEMENT FOR DRAINAGE OF SEWAGE VARIABLE WIDTH







### MONASH AVENUE





(AB) EASEMENT FOR DRAINAGE OF SEWAGE 3 WIDE

W CENTRELINE OF UNDERGROUND WATER MAIN

S CENTRELINE OF UNDERGROUND SEWER MAIN

CENTRELINE OF UNDERGROUND STORMWATER









~ ELECTRICITY POLE ~ ELECTRICITY PIT ~ ELECTRICITY TURRET

□ ~ STREETLIGHT

MASONRY BLOCK WALL ~ STREET TREE

SCALE 1:300 AT A4 / CONTOUR INTERVAL: 0.2

NOTE: