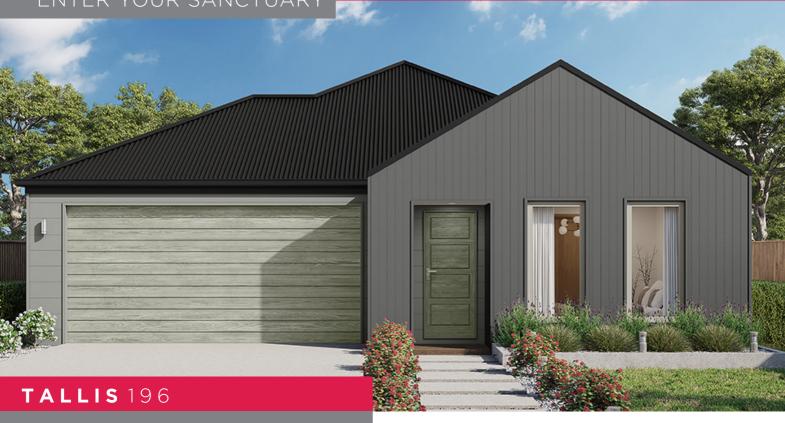

## **HOUSE & LAND**

ENTER YOUR SANCTUARY

\$1,043,000**\*** 

| TOTAL (sqs)             | 21.15  |
|-------------------------|--------|
| TOTAL (m <sup>2</sup> ) | 196.48 |
| WIDTH (m)               | 11.1   |
| LENGTH (m)              | 19.6   |

## LOT 105 MONASH AVE, TUROSS HEAD NSW 2537

LAND: 763m<sup>2</sup> ESTATE: DRIFTWOOD SHORES