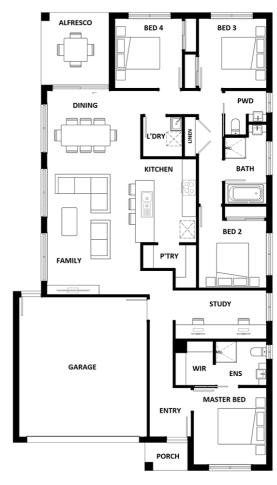

## **HOUSE & LAND**

ENTER YOUR SANCTUARY

\$1,043,000**\*** 

| TOTAL (sqs)             | 21.15  |
|-------------------------|--------|
| TOTAL (m <sup>2</sup> ) | 196.48 |
| WIDTH (m)               | 11.1   |
| LENGTH (m)              | 19.6   |

## Features & Inclusions:

Local builder/Local trades

3,000Ltr Water Tank

2700mm Ceiling Height

Concrete driveway allowance

Vinyl planks, carpet and tiles throughout

Open-plan kitchen, living and dining

Larger lot with side access