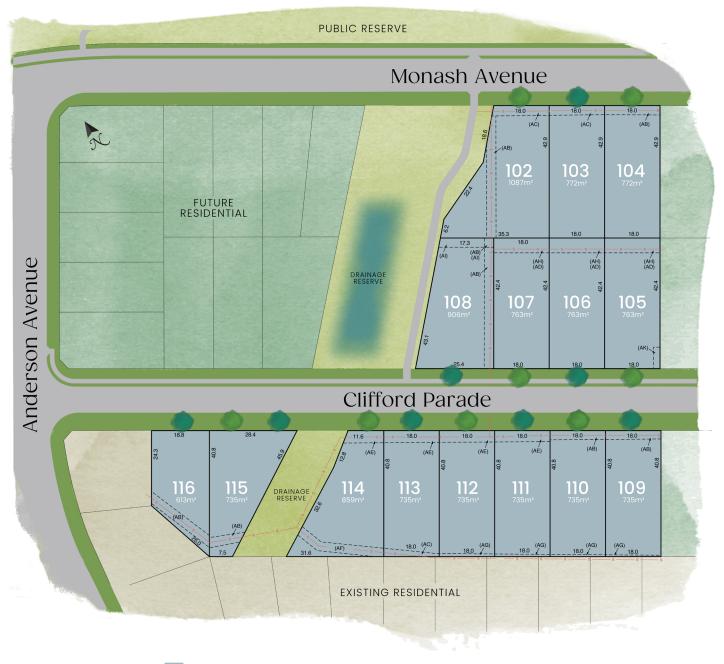

## **STAGE 1** Foreshore Release

- FORESHORE RELEASE FUTURE RESIDENTIAL **EXISTING RESIDENTIAL**
- -S- PROPOSED SEWER

- (AB) EASEMENT FOR DRAINAGE OF SEWAGE 3 WIDE (AC) EASEMENT FOR DRAINAGE OF SEWAGE VARIABLE WIDTH (AD) EASEMENT FOR DRAINAGE OF SEWAGE 51 WIDE (AF) EASEMENT FOR DRAINAGE OF SEWAGE 35 WIDE (AF) EASEMENT FOR DRAINAGE OF SEWAGE 30 WIDE (AG) EASEMENT FOR DRAINAGE OF SEWAGE 105 WIDE (AH) EASEMENT FOR DRAINAGE OF SEWAGE 105 WIDE (AJ) EASEMENT FOR DRAINAGE OF SEWAGE 105 WIDE (AJ) EASEMENT FOR DRAINAGE OF SEWAGE 105 WIDE (AJ) EASEMENT FOR DRAIN WATER 31 WIDE (AJ) EASEMENT FOR MULTI PURPOSE LECTRICAL INSTALLATION 4.2 WIDE (AL) EASEMENT FOR SIGNAGE VARIABLE WIDTH (AU) EASEMENT FOR SIGNAGE VARIABLE WIDTH
- ALL AREAS, DIMENSIONS AND EASEMENTS ARE SUBJECT TO FINAL SURVEY AND APPROVAL GENERAL RESTRICTIONS ON THE USE OF LAND AFFECTS ALL LOTS.