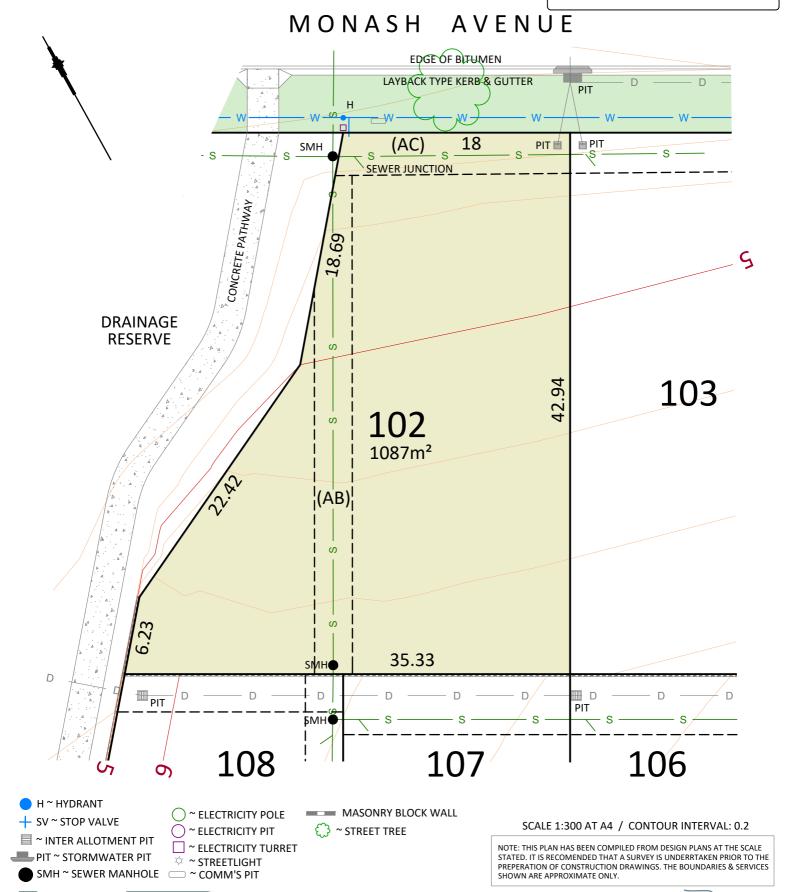

#### MONASH AVENUE

~ ELECTRICITY POLE ~ ELECTRICITY PIT

☐ ~ ELECTRICITY TURRET

☆ ~ STREETLIGHT

MASONRY BLOCK WALL

~ STREET TREE

SCALE 1:300 AT A4 / CONTOUR INTERVAL: 0.2

NOTE: THIS PLAN HAS BEEN COMPILED FROM DESIGN PLANS AT THE SCALE STATED. IT IS RECOMENDED THAT A SURVEY IS UNDERRTAKEN PRIOR TO THE PREPERATION OF CONSTRUCTION DRAWINGS. THE BOUNDARIES & SERVICES SHOWN ARE APPROXIMATE ONLY.

(AC) EASEMENT FOR DRAINAGE OF SEWAGE VARIABLE WIDTH