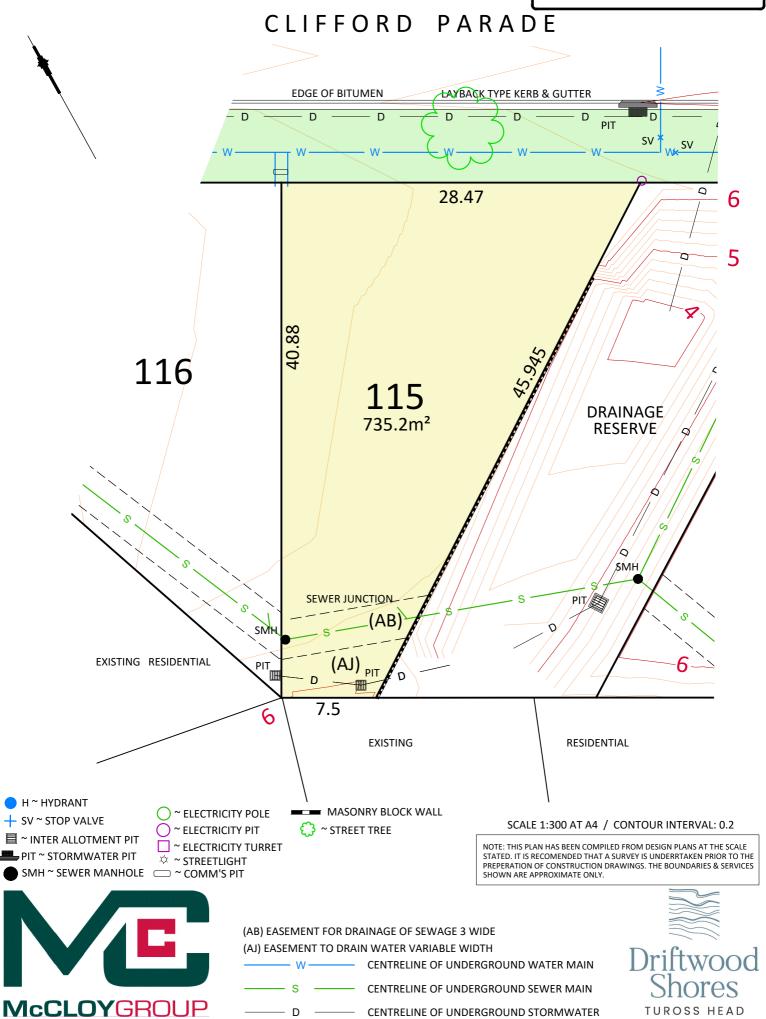

TUROSS HEAD

**McCLOYGROUP** 

CENTRELINE OF UNDERGROUND SEWER MAIN

CENTRELINE OF UNDERGROUND STORMWATER

TUROSS HEAD

(AE) EASEMENT FOR DRAINAGE OF SEWAGE 3.5 WIDE

(AF) EASEMENT FOR DRAINAGE OF SEWAGE 3 WIDE AND VARIABLE WIDTH