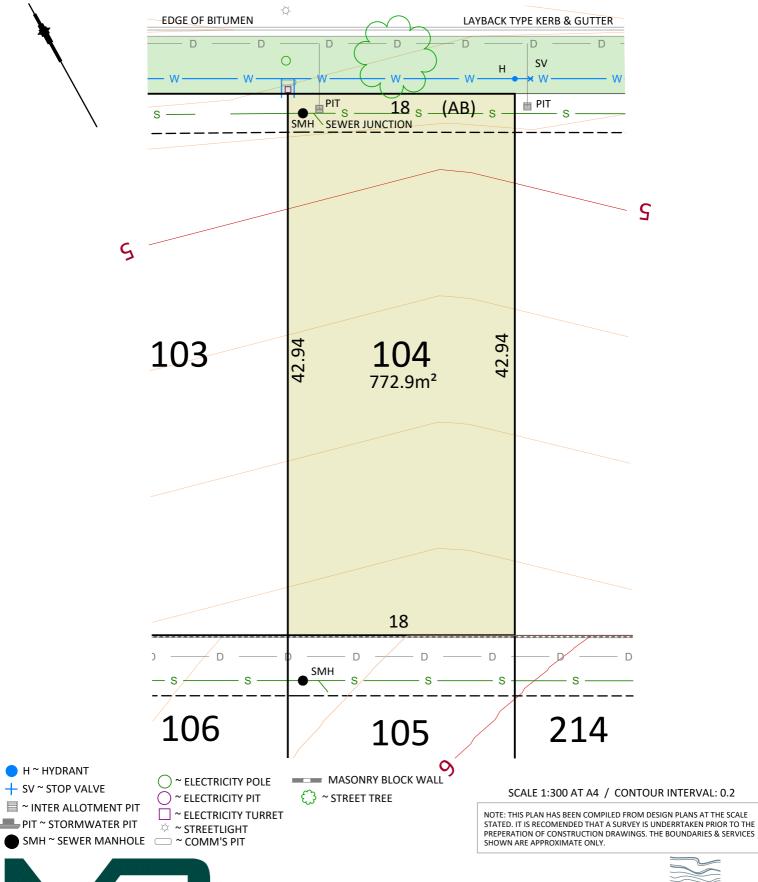

**McCLOYGROUP** 

(AB) EASEMENT FOR DRAINAGE OF SEWAGE 3 WIDE

(AC) EASEMENT FOR DRAINAGE OF SEWAGE VARIABLE WIDTH

CENTRELINE OF UNDERGROUND WATER MAIN
CENTRELINE OF UNDERGROUND SEWER MAIN

CENTRELINE OF UNDERGROUND STORMWATER

#### MONASH AVENUE

~ ELECTRICITY POLE ~ ELECTRICITY PIT

☐ ~ ELECTRICITY TURRET

☆ ~ STREETLIGHT

MASONRY BLOCK WALL

~ STREET TREE

SCALE 1:300 AT A4 / CONTOUR INTERVAL: 0.2

NOTE: THIS PLAN HAS BEEN COMPILED FROM DESIGN PLANS AT THE SCALE STATED. IT IS RECOMENDED THAT A SURVEY IS UNDERRTAKEN PRIOR TO THE PREPERATION OF CONSTRUCTION DRAWINGS. THE BOUNDARIES & SERVICES SHOWN ARE APPROXIMATE ONLY.