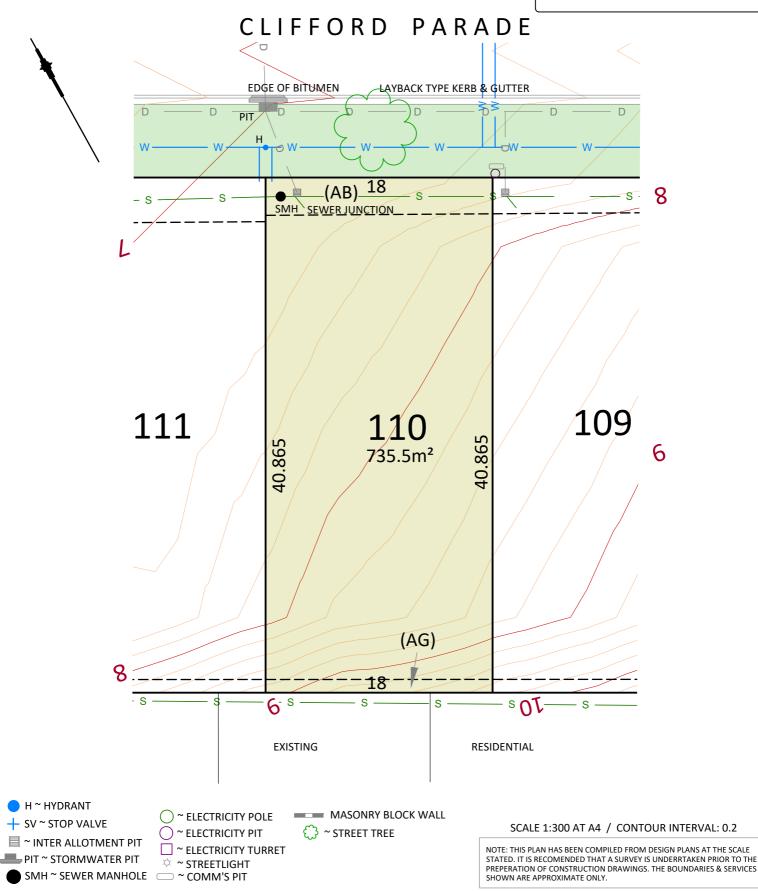

#### CLIFFORD PARADE

~ ELECTRICITY POLE ~ ELECTRICITY PIT ☐ ~ ELECTRICITY TURRET

~ STREETLIGHT

MASONRY BLOCK WALL

~ STREET TREE

SCALE 1:300 AT A4 / CONTOUR INTERVAL: 0.2

NOTE: THIS PLAN HAS BEEN COMPILED FROM DESIGN PLANS AT THE SCALE STATED. IT IS RECOMENDED THAT A SURVEY IS UNDERRTAKEN PRIOR TO THE PREPERATION OF CONSTRUCTION DRAWINGS. THE BOUNDARIES & SERVICES SHOWN ARE APPROXIMATE ONLY.