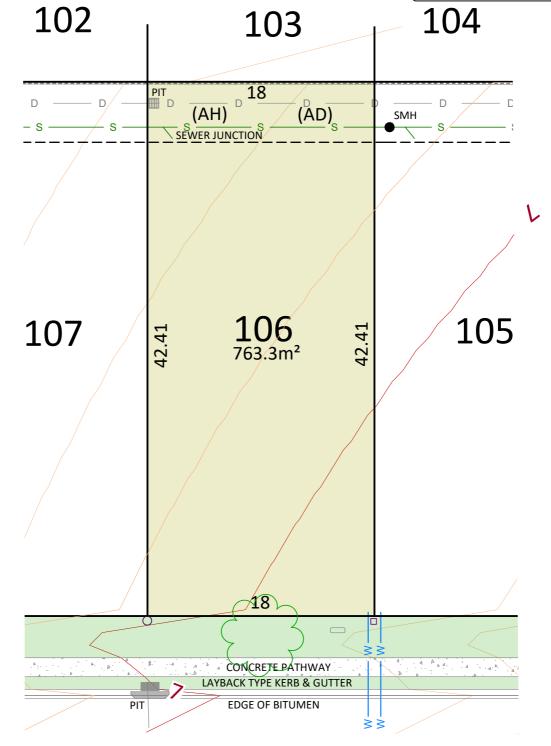

(AD) EASEMENT FOR DRAINAGE OF SEWAGE 5.1 WIDE (AH) EASEMENT TO DRAIN WATER 5.1 WIDE

- CENTRELINE OF UNDERGROUND WATER MAIN - CENTRELINE OF UNDERGROUND SEWER MAIN CENTRELINE OF UNDERGROUND STORMWATER

### CLIFFORD PARADE

H~HYDRANT

SV ~ STOP VALVE

~ INTER ALLOTMENT PIT

PIT ~ STORMWATER PIT

MASONRY BLOCK WALL ~ ELECTRICITY POLE ~ STREET TREE ~ ELECTRICITY PIT ☐ ~ ELECTRICITY TURRET

SCALE 1:300 AT A4 / CONTOUR INTERVAL: 0.2

NOTE: THIS PLAN HAS BEEN COMPILED FROM DESIGN PLANS AT THE SCALE STATED. IT IS RECOMENDED THAT A SURVEY IS UNDERRTAKEN PRIOR TO THE PREPERATION OF CONSTRUCTION DRAWINGS. THE BOUNDARIES & SERVICES SHOWN ARE APPROXIMATE ONLY.