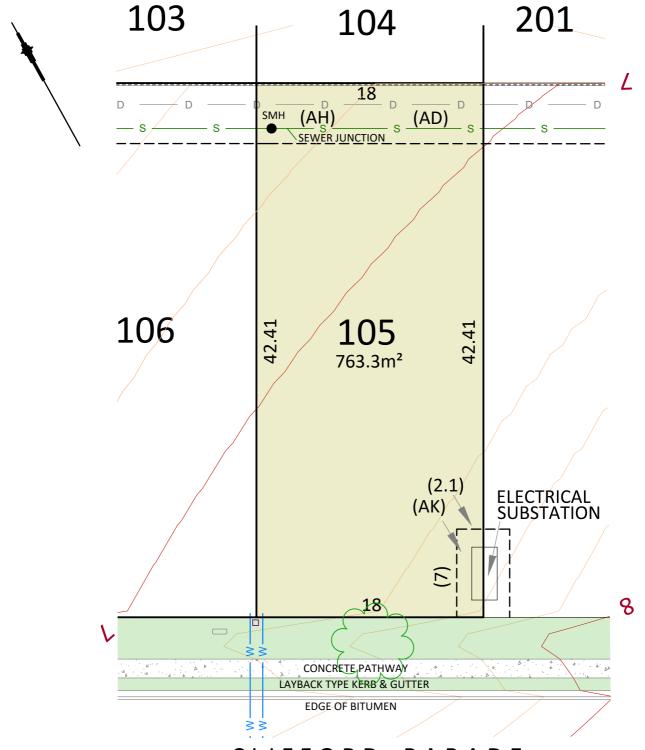

(AD) EASEMENT FOR DRAINAGE OF SEWAGE 5.1 WIDE (AH) EASEMENT TO DRAIN WATER 5.1 WIDE

(AK) EASEMENT FOR MULTI PURPOSE ELECTRICAL INSTALLATION 4.2 WIDE

W — CENTRELINE OF UNDERGROUND WATER MAIN
 S — CENTRELINE OF UNDERGROUND SEWER MAIN
 D — CENTRELINE OF UNDERGROUND STORMWATER

#### CLIFFORD PARADE

~ ELECTRICITY POLE ~ ELECTRICITY PIT ☐ ~ ELECTRICITY TURRET

~ STREETLIGHT

MASONRY BLOCK WALL

~ STREET TREE

SCALE 1:300 AT A4 / CONTOUR INTERVAL: 0.2

NOTE: THIS PLAN HAS BEEN COMPILED FROM DESIGN PLANS AT THE SCALE STATED. IT IS RECOMENDED THAT A SURVEY IS UNDERRTAKEN PRIOR TO THE PREPERATION OF CONSTRUCTION DRAWINGS. THE BOUNDARIES & SERVICES SHOWN ARE APPROXIMATE ONLY.