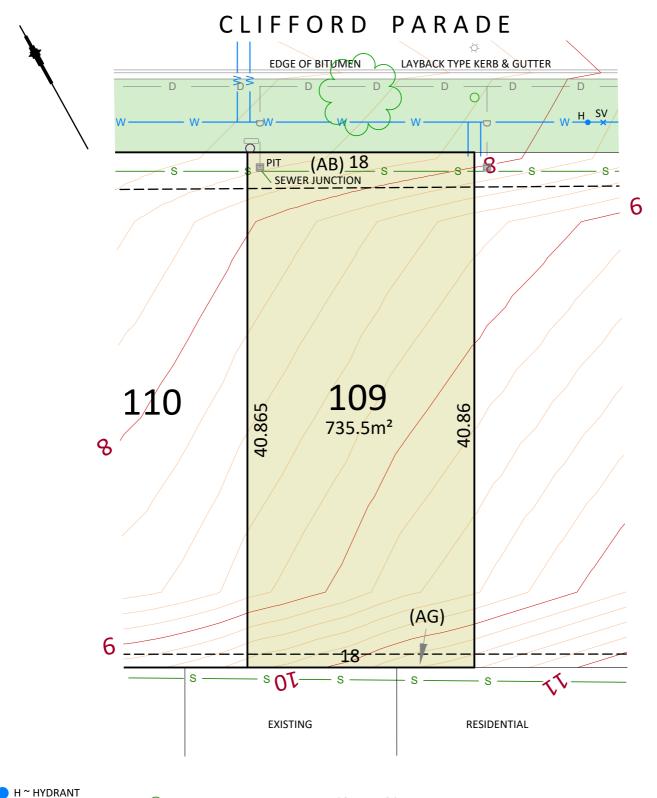

### CLIFFORD PARADE

H~HYDRANT

SV ~ STOP VALVE

~ INTER ALLOTMENT PIT

PIT ~ STORMWATER PIT

MASONRY BLOCK WALL ~ ELECTRICITY POLE ~ STREET TREE ~ ELECTRICITY PIT ☐ ~ ELECTRICITY TURRET

SCALE 1:300 AT A4 / CONTOUR INTERVAL: 0.2

NOTE: THIS PLAN HAS BEEN COMPILED FROM DESIGN PLANS AT THE SCALE STATED. IT IS RECOMENDED THAT A SURVEY IS UNDERRTAKEN PRIOR TO THE PREPERATION OF CONSTRUCTION DRAWINGS. THE BOUNDARIES & SERVICES SHOWN ARE APPROXIMATE ONLY.