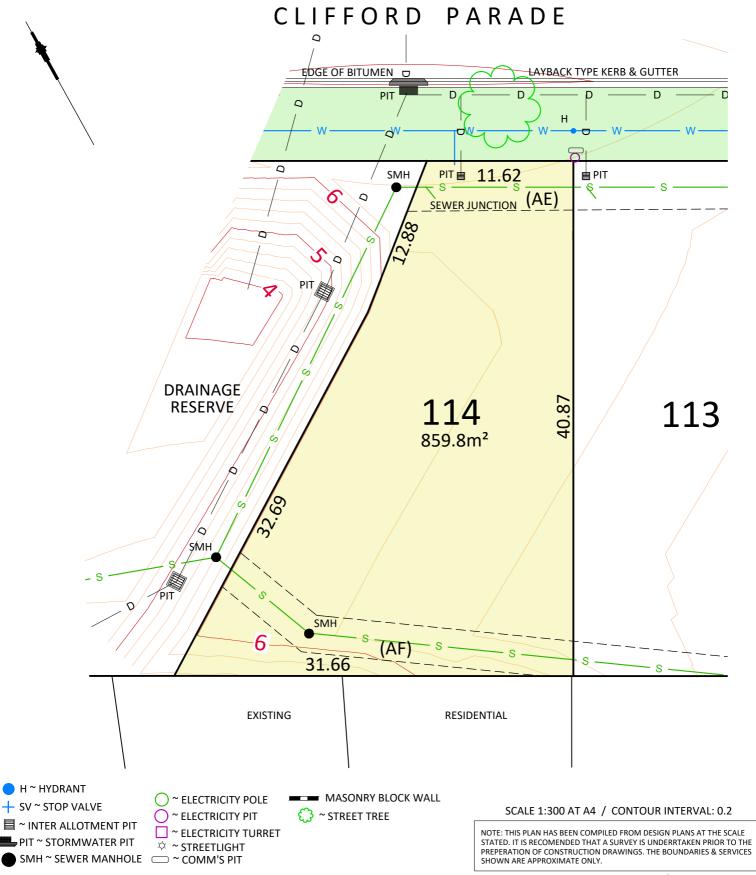

TUROSS HEAD

**McCLOYGROUP** 

CENTRELINE OF UNDERGROUND SEWER MAIN

CENTRELINE OF UNDERGROUND STORMWATER

TUROSS HEAD

(AE) EASEMENT FOR DRAINAGE OF SEWAGE 3.5 WIDE

(AF) EASEMENT FOR DRAINAGE OF SEWAGE 3 WIDE AND VARIABLE WIDTH