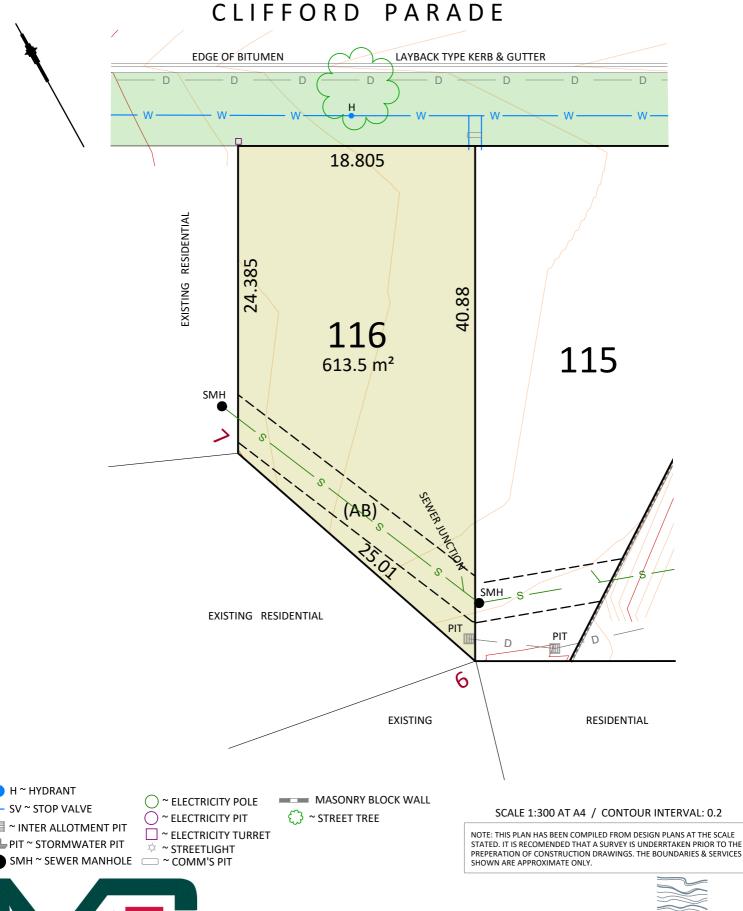

#### CLIFFORD PARADE

~ ELECTRICITY POLE ~ ELECTRICITY PIT ☐ ~ ELECTRICITY TURRET

~ STREETLIGHT

MASONRY BLOCK WALL

~ STREET TREE

SCALE 1:300 AT A4 / CONTOUR INTERVAL: 0.2

NOTE: THIS PLAN HAS BEEN COMPILED FROM DESIGN PLANS AT THE SCALE STATED. IT IS RECOMENDED THAT A SURVEY IS UNDERRTAKEN PRIOR TO THE PREPERATION OF CONSTRUCTION DRAWINGS. THE BOUNDARIES & SERVICES SHOWN ARE APPROXIMATE ONLY.