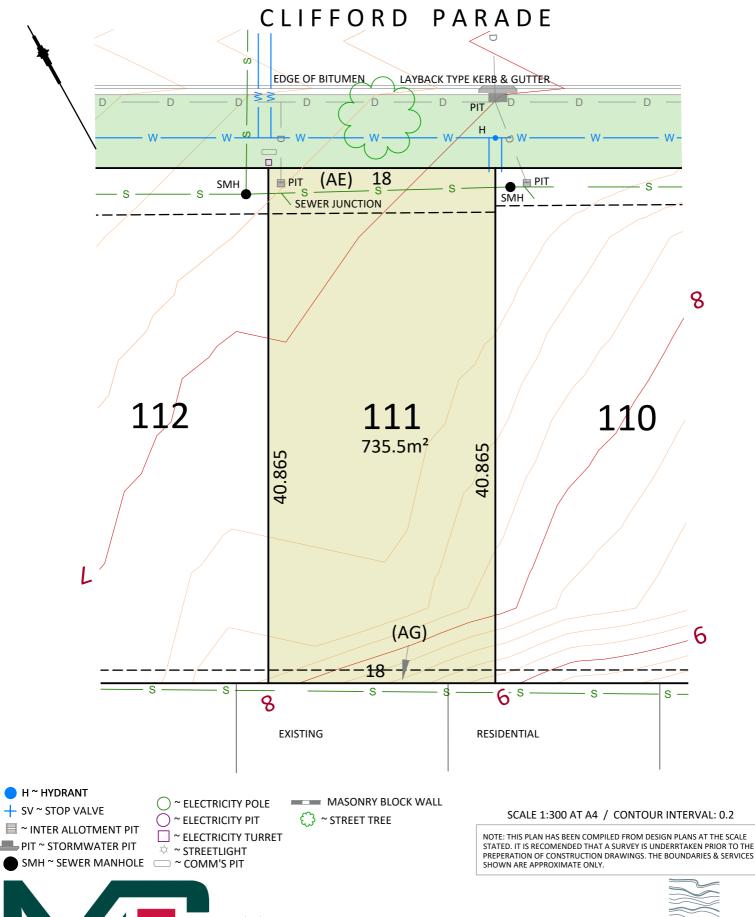

#### CLIFFORD PARADE

~ ELECTRICITY POLE ~ ELECTRICITY PIT ☐ ~ ELECTRICITY TURRET

~ STREETLIGHT

MASONRY BLOCK WALL

C ~ STREET TREE

SCALE 1:300 AT A4 / CONTOUR INTERVAL: 0.2

NOTE: THIS PLAN HAS BEEN COMPILED FROM DESIGN PLANS AT THE SCALE STATED. IT IS RECOMENDED THAT A SURVEY IS UNDERRTAKEN PRIOR TO THE PREPERATION OF CONSTRUCTION DRAWINGS. THE BOUNDARIES & SERVICES SHOWN ARE APPROXIMATE ONLY.