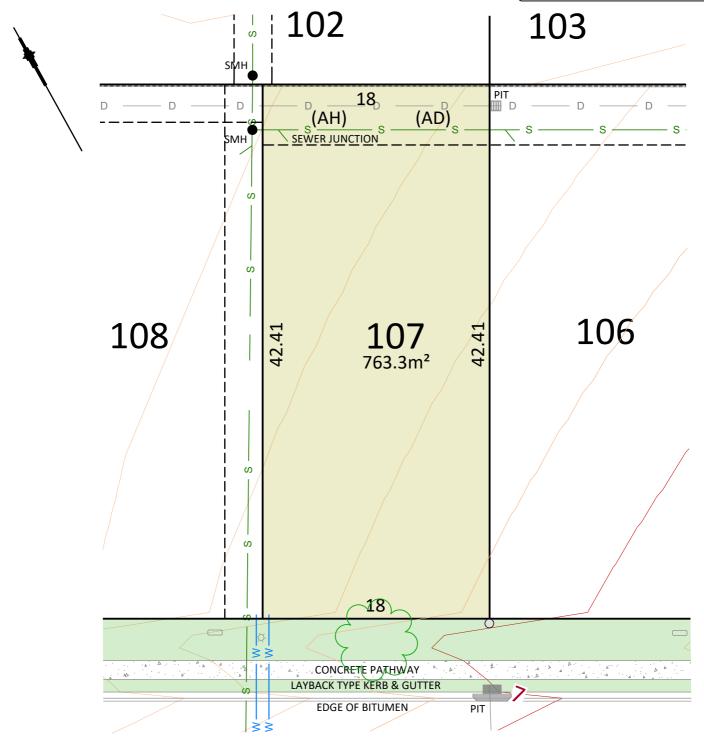

(AD) EASEMENT FOR DRAINAGE OF SEWAGE 5.1 WIDE (AH) EASEMENT TO DRAIN WATER 5.1 WIDE

(AK) EASEMENT FOR MULTI PURPOSE ELECTRICAL INSTALLATION 4.2 WIDE

W — CENTRELINE OF UNDERGROUND WATER MAIN
 S — CENTRELINE OF UNDERGROUND SEWER MAIN
 D — CENTRELINE OF UNDERGROUND STORMWATER

(AD) EASEMENT FOR DRAINAGE OF SEWAGE 5.1 WIDE (AH) EASEMENT TO DRAIN WATER 5.1 WIDE

- CENTRELINE OF UNDERGROUND WATER MAIN - CENTRELINE OF UNDERGROUND SEWER MAIN CENTRELINE OF UNDERGROUND STORMWATER

(AD) EASEMENT FOR DRAINAGE OF SEWAGE 5.1 WIDE (AH) EASEMENT TO DRAIN WATER 5.1 WIDE

CENTRELINE OF UNDERGROUND WATER MAIN CENTRELINE OF UNDERGROUND SEWER MAIN CENTRELINE OF UNDERGROUND STORMWATER