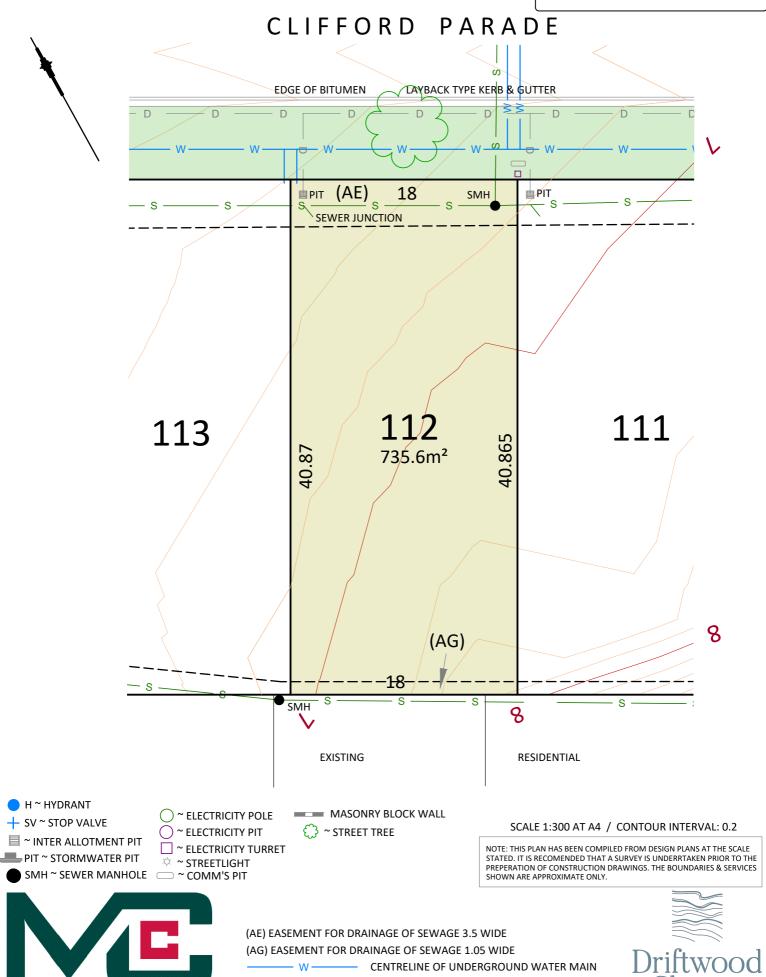

W — CENTRELINE OF UNDERGROUND WATER MAIN

S — CENTRELINE OF UNDERGROUND SEWER MAIN

CENTRELINE OF UNDERGROUND STORMWATER

Driftwood Shores

(AE) EASEMENT FOR DRAINAGE OF SEWAGE 3.5 WIDE (AG) EASEMENT FOR DRAINAGE OF SEWAGE 1.05 WIDE