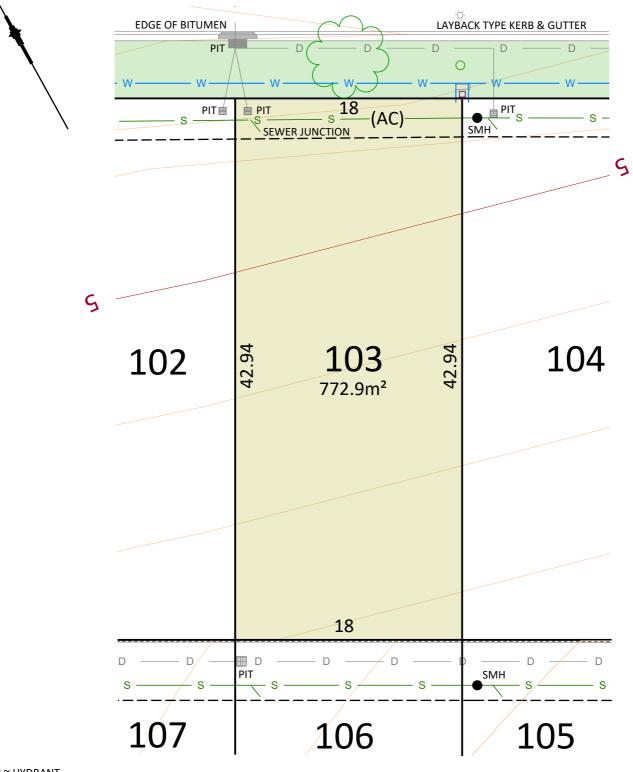

(AC) EASEMENT FOR DRAINAGE OF SEWAGE VARIABLE WIDTH

### MONASH AVENUE

(AB) EASEMENT FOR DRAINAGE OF SEWAGE 3 WIDE

W CENTRELINE OF UNDERGROUND WATER MAIN

S CENTRELINE OF UNDERGROUND SEWER MAIN

CENTRELINE OF UNDERGROUND STORMWATER