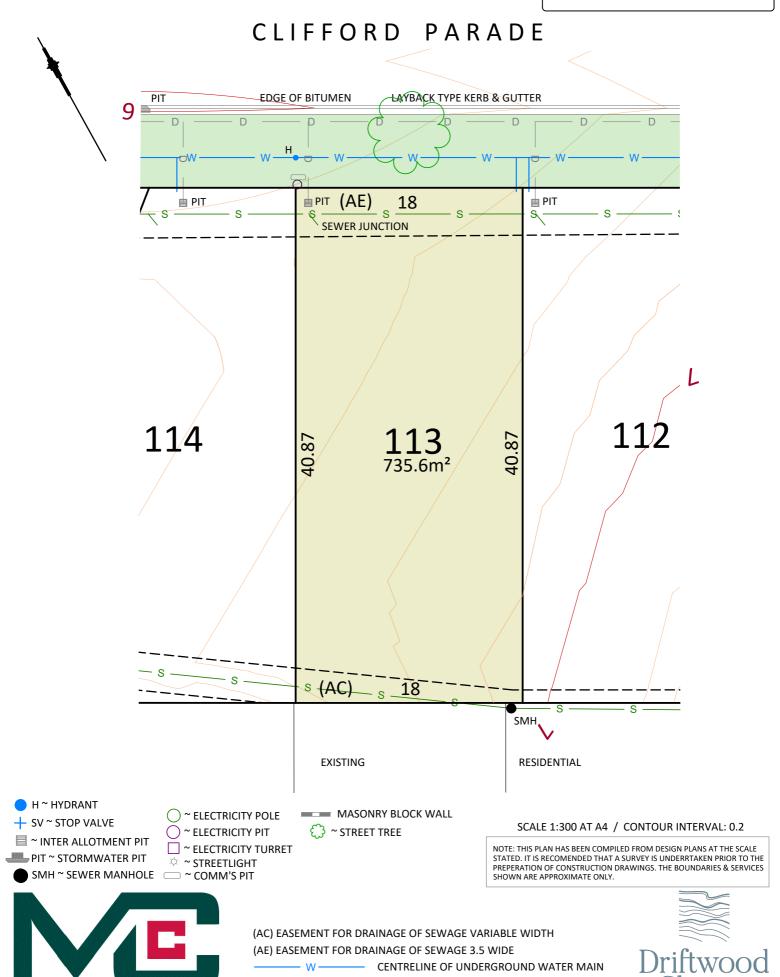

(AB) EASEMENT FOR DRAINAGE OF SEWAGE 3 WIDE

(AG) EASEMENT FOR DRAINAGE OF SEWAGE 1.05 WIDE

CENTRELINE OF UNDERGROUND WATER MAIN

CENTRELINE OF UNDERGROUND SEWER MAIN
CENTRELINE OF UNDERGROUND STORMWATER

(AB) EASEMENT FOR DRAINAGE OF SEWAGE 3 WIDE (AG) EASEMENT FOR DRAINAGE OF SEWAGE 1.05 WIDE