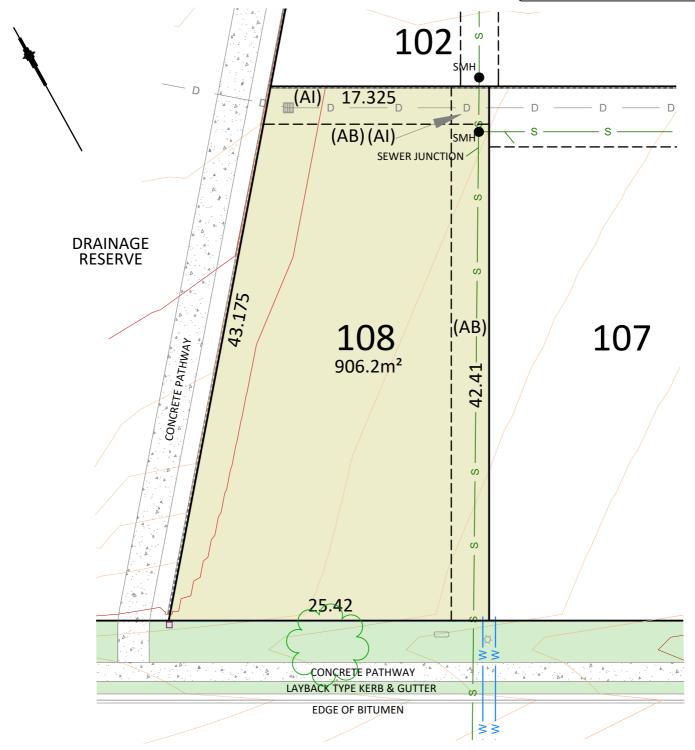

(AB) EASEMENT FOR DRAINAGE OF SEWAGE 3 WIDE (AI) EASEMENT TO DRAIN WATER 3 WIDE

CENTRELINE OF UNDERGROUND WATER MAIN CENTRELINE OF UNDERGROUND SEWER MAIN CENTRELINE OF UNDERGROUND STORMWATER

SV ~ STOP VALVE

~ INTER ALLOTMENT PIT

○ ~ ELECTRICITY POLE
○ ~ ELECTRICITY PIT
□ ~ ELECTRICITY TURRET

MASONRY BLOCK WALL
○ ~ STREET TREE

SCALE 1:300 AT A4 / CONTOUR INTERVAL: 0.2

NOTE: THIS PLAN HAS BEEN COMPILED FROM DESIGN PLANS AT THE SCALE STATED. IT IS RECOMENDED THAT A SURVEY IS UNDERRTAKEN PRIOR TO THE PREPERATION OF CONSTRUCTION DRAWINGS. THE BOUNDARIES & SERVICES SHOWN ARE APPROXIMATE ONLY.

(AB) EASEMENT FOR DRAINAGE OF SEWAGE 3 WIDE

(AG) EASEMENT FOR DRAINAGE OF SEWAGE 1.05 WIDE

CENTRELINE OF UNDERGROUND WATER MAIN

CENTRELINE OF UNDERGROUND SEWER MAIN
CENTRELINE OF UNDERGROUND STORMWATER

(AB) EASEMENT FOR DRAINAGE OF SEWAGE 3 WIDE (AG) EASEMENT FOR DRAINAGE OF SEWAGE 1.05 WIDE