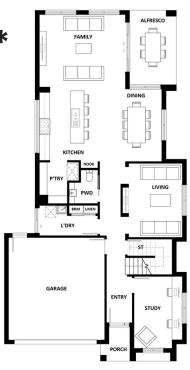

# MYHOME PACKAGE

**LORNE** 297

| 4 (2.5 )                | 2 📁    |
|-------------------------|--------|
| TOTAL (sqs)             | 31.95  |
| TOTAL (m <sub>2</sub> ) | 296.83 |
| WIDTH (m)               | 10.65  |
| LENGTH (m)              | 20.5   |

#### Features & Inclusions:

- Suits 16m wide block
- Local builder/Local trades
- Enquire for a full list of inclusions
- Minutes to the beach
- Luxurious master suite