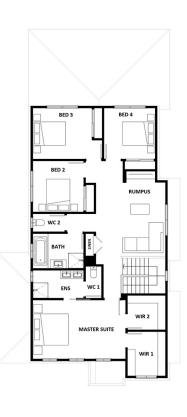

# MYHOME PACKAGE

**LORNE** 297

| 4 (2.5 )                | 2 📁    |
|-------------------------|--------|
| TOTAL (sqs)             | 31.95  |
| TOTAL (m <sub>2</sub> ) | 296.83 |
| WIDTH (m)               | 10.65  |
| LENGTH (m)              | 20.5   |

#### Features & Inclusions:

- Suits 16m wide block
- Local builder/Local trades
- Enquire for a full list of inclusions
- Minutes to the beach
- Luxurious master suite