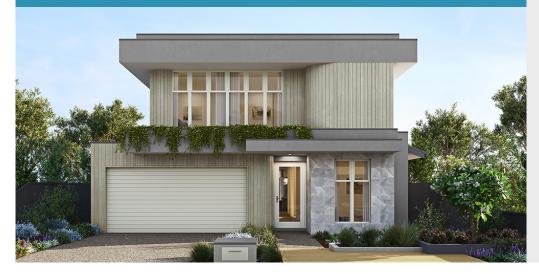

# MYHOME PACKAGE

**LORNE** 297

| 4 (2.5 )                | 2 📁    |
|-------------------------|--------|
| TOTAL (sqs)             | 31.95  |
| TOTAL (m <sub>2</sub> ) | 296.83 |
| WIDTH (m)               | 10.65  |
| LENGTH (m)              | 20.5   |

Room Size details are available at hotondo.com.au

Facade: Sahara

#### Features & Inclusions:

- Suits 16m wide block
- Local builder/Local trades
- Enquire for a full list of inclusions
- Minutes to the beach
- Luxurious master suite