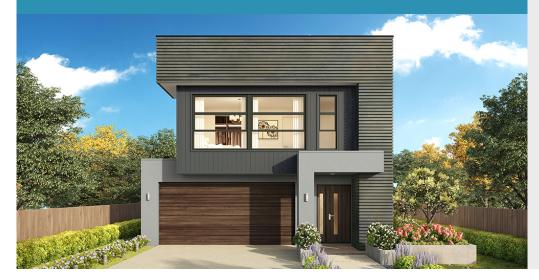

## MY HOME PACKAGE

**APOLLO** 217

| 3 2.5                   | 2 📻    |
|-------------------------|--------|
| TOTAL (sqs)             | 23.32  |
| TOTAL (m <sub>2</sub> ) | 216.67 |
| WIDTH (m)               | 8.26   |
| LENGTH (m)              | 17.63  |

Room Size details are available at hotondo.com.au

Facade: Silas

## Features & Inclusions:

- Suits 12.5m wide block
- Open-plan kitchen, living and dining
- Local builder/Local trades
- Minutes to the beach
- Enquire for a full list of inclusions

Lesa Lalor Ph: 4472 3655