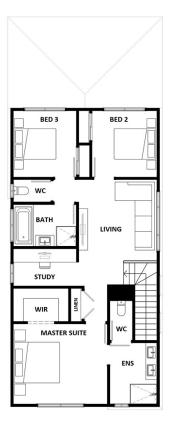

## MY HOME PACKAGE

**APOLLO** 217

| 3 2.5                   | 2 📻    |
|-------------------------|--------|
| TOTAL (sqs)             | 23.32  |
| TOTAL (m <sub>2</sub> ) | 216.67 |
| WIDTH (m)               | 8.26   |
| LENGTH (m)              | 17.63  |

## Features & Inclusions:

- Suits 12.5m wide block
- Open-plan kitchen, living and dining
- Local builder/Local trades
- Minutes to the beach
- Enquire for a full list of inclusions

Lesa Lalor Ph: 4472 3655