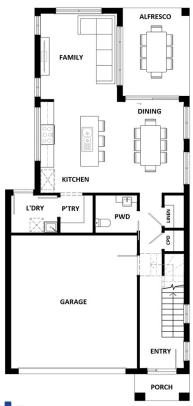

## MY HOME PACKAGE

**APOLLO** 217

| 3 2.5                   | 2 📻    |
|-------------------------|--------|
| TOTAL (sqs)             | 23.32  |
| TOTAL (m <sub>2</sub> ) | 216.67 |
| WIDTH (m)               | 8.26   |
| LENGTH (m)              | 17.63  |

## Features & Inclusions:

- Suits 12.5m wide block
- Open-plan kitchen, living and dining
- Local builder/Local trades
- Minutes to the beach
- Enquire for a full list of inclusions

Lesa Lalor Ph: 4472 3655