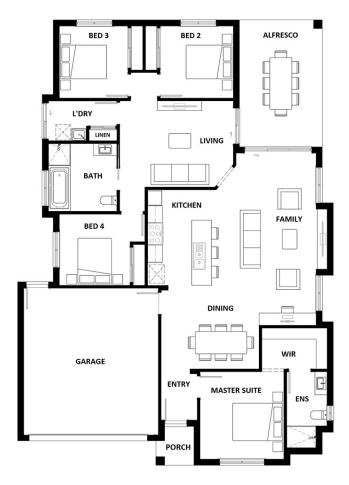

## MY HOME PACKAGE

MARCOOLA 209

| 4 🕮                     | 2 | 2 📻    |
|-------------------------|---|--------|
| TOTAL (sqs)             |   | 22.49  |
| TOTAL (m <sub>2</sub> ) |   | 208.96 |
| WIDTH (m)               |   | 12.85  |
| LENGTH (m)              |   | 18.15  |

Room Size details are available at hotondo.com.au

Facade: Eclipse