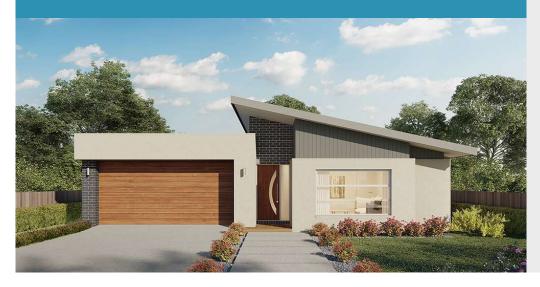

## MY HOME PACKAGE

MARCOOLA 209

| 4 🕮                     | 2 | 2 📻    |
|-------------------------|---|--------|
| TOTAL (sqs)             |   | 22.49  |
| TOTAL (m <sub>2</sub> ) |   | 208.96 |
| WIDTH (m)               |   | 12.85  |
| LENGTH (m)              |   | 18.15  |

Room Size details are available at hotondo.com.au

Facade: Eclipse