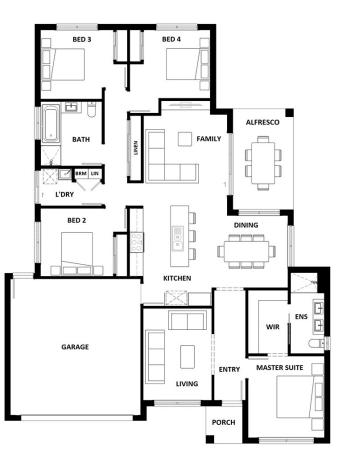

### **COOLOOLA** 208

INHE HO

| TOTAL (sqs)             | 22.36  |
|-------------------------|--------|
| TOTAL (m <sub>2</sub> ) | 207.69 |
| WIDTH (m)               | 14.26  |
| LENGTH (m)              | 18.39  |

Room Size details are available at hotondo.com.au

Facade: Cooloola Web Facade 1