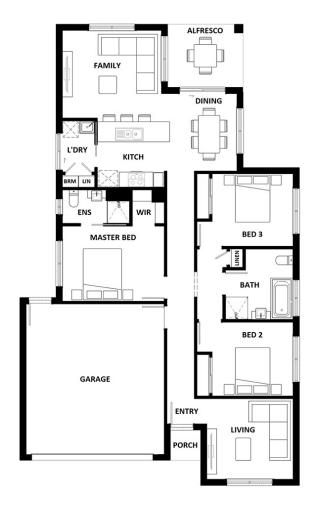

## MY HOME PACKAGE

MADISON 168

| 3 2                     | 2 📻    |
|-------------------------|--------|
| TOTAL (sqs)             | 18.09  |
| TOTAL (m <sub>2</sub> ) | 168.03 |
| WIDTH (m)               | 11.1   |
| LENGTH (m)              | 18.34  |

Room Size details are available at hotondo.com.au

Facade: Aden