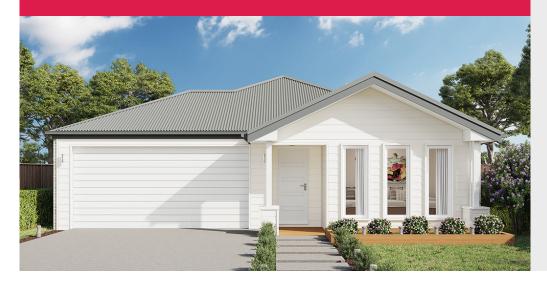

## MY HOME PACKAGE

MADISON 168

| 3 2                     | 2 📻    |
|-------------------------|--------|
| TOTAL (sqs)             | 18.09  |
| TOTAL (m <sub>2</sub> ) | 168.03 |
| WIDTH (m)               | 11.1   |
| LENGTH (m)              | 18.34  |

Room Size details are available at hotondo.com.au

Facade: Aden