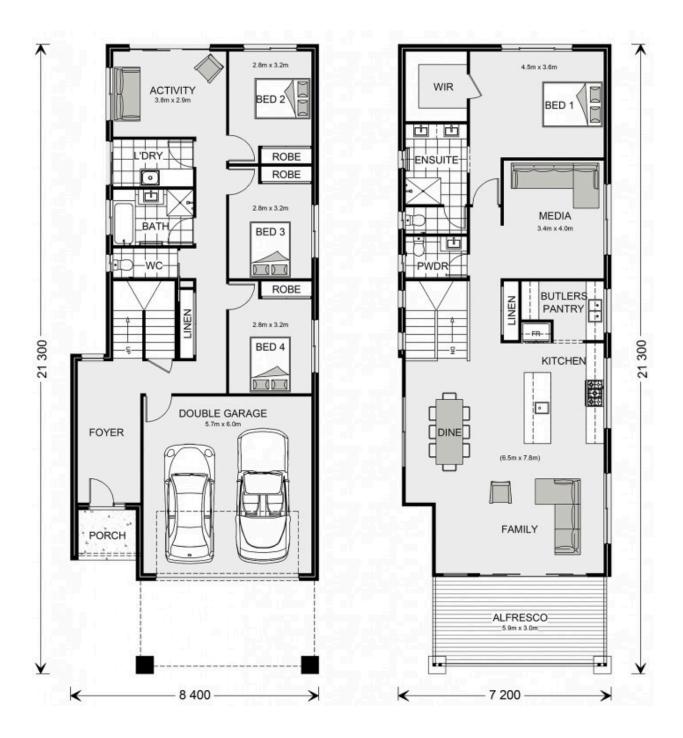

<sup>\*</sup> Package price is based on Hamilton 282 standard floor plan and standard façade (may be smaller than façade shown). Package maybe subject to developer's design review panel, council final approval and G.J. Gardner Homes procedure of purchase. Package price excludes stamp duty on land, legal fees and conveyancing costs. Prices are current as of July 9, 2024 and are inclusive of GST. Prices may change without notice. Packages are subject to availability. Package subject to two separate contracts relating to the building and the land respectively. Photographs may depict fixtures, finishes and features not supplied by G.J. Gardner Homes. Excluded items may include but are not limited to landscaping items such as planter boxes, retaining walls, water features, pergolas, screens and decorative items such as fencing and outdoor kitchens or barbeques. Photographs may also depict inclusions not forming part of the standard design and which may be subject to additional costs. This design and illustration remains the property of G.J. Gardner Homes and may not be reproduced in whole or in part without written consent. For detailed home pricing, please talk to a New Homes Consultant.