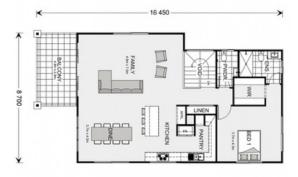

<sup>\*</sup> Package price is based on Torquay 268 standard floor plan and standard façade (may be smaller than façade shown). Package maybe subject to developer's design review panel, council final approval and G.J. Gardner Homes procedure of purchase. Package price excludes stamp duty on land, legal fees and conveyancing costs. Prices are current as of July 9, 2024 and are inclusive of GST. Prices may change without notice. Packages are subject to availability. Package subject to two separate contracts relating to the building and the land respectively. Photographs may depict fixtures, finishes and features not supplied by G.J Gardner Homes. Excluded items may include but are not limited to landscaping items such as planter boxes, retaining walls, water features, pergolas, screens and decorative items such as fencing and outdoor kitchens or barbeques. Photographs may also depict inclusions not forming part of the standard design and which may be subject to additional costs. This design and illustration remains the property of G.J Gardner Homes and may not be reproduced in whole or in part without written consent. For detailed home pricing, please talk to a New Homes Consultant.