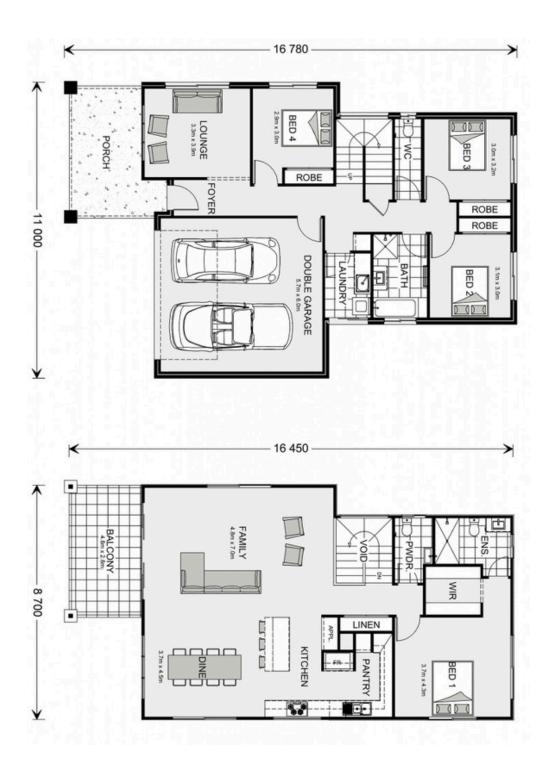

<sup>\*</sup> Package price is based on Torquay 268 standard floor plan and standard façade (may be smaller than façade shown). Package maybe subject to developer's design review panel, council final approval and G.J. Gardner Homes procedure of purchase. Package price excludes stamp duty on land, legal fees and conveyancing costs. Prices are current as of July 9, 2024 and are inclusive of GST. Prices may change without notice. Packages are subject to availability. Package subject to two separate contracts relating to the building and the land respectively. Photographs may depict fixtures, finishes and features not supplied by G.J Gardner Homes. Excluded items may include but are not limited to landscaping items such as planter boxes, retaining walls, water features, pergolas, screens and decorative items such as fencing and outdoor kitchens or barbeques. Photographs may also depict inclusions not forming part of the standard design and which may be subject to additional costs. This design and illustration remains the property of G.J Gardner Homes and may not be reproduced in whole or in part without written consent. For detailed home pricing, please talk to a New Homes Consultant.